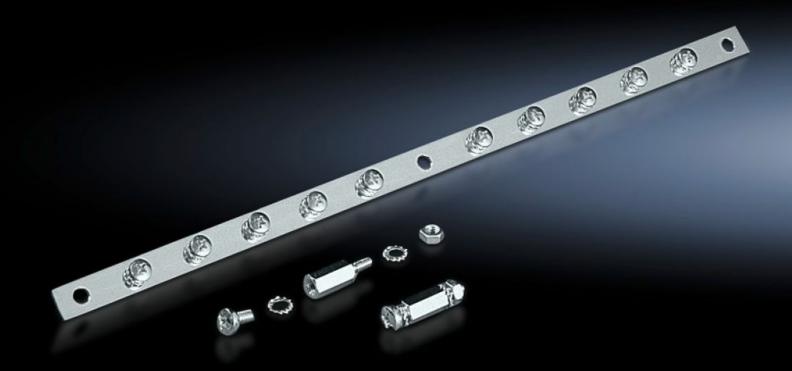

## PS 2413.375 - EMC shield bus

Made of clear chromated steel strip, 75 mm<sup>2</sup> cross section, for cable shield contact.

## **Features**

| Model No.             | PS 2413.375                                                                                      |
|-----------------------|--------------------------------------------------------------------------------------------------|
| Product description   | Made of clear chromated steel strip, 75 mm <sup>2</sup> cross section, for cable shield contact. |
| Supply includes       | Assembly parts                                                                                   |
| Length                | 375 mm                                                                                           |
| Number of connections | 10                                                                                               |
| Packs of              | 1 pc(s).                                                                                         |
| Net weight            | 0.31                                                                                             |
| Gross weight          | 0.313                                                                                            |
| Customs tariff number | 73269098                                                                                         |
| EAN                   | 4028177022614                                                                                    |
| ETIM 9                | EC000329                                                                                         |
| ETIM 8                | EC000329                                                                                         |
| ECLASS 8.0            | 27400605                                                                                         |