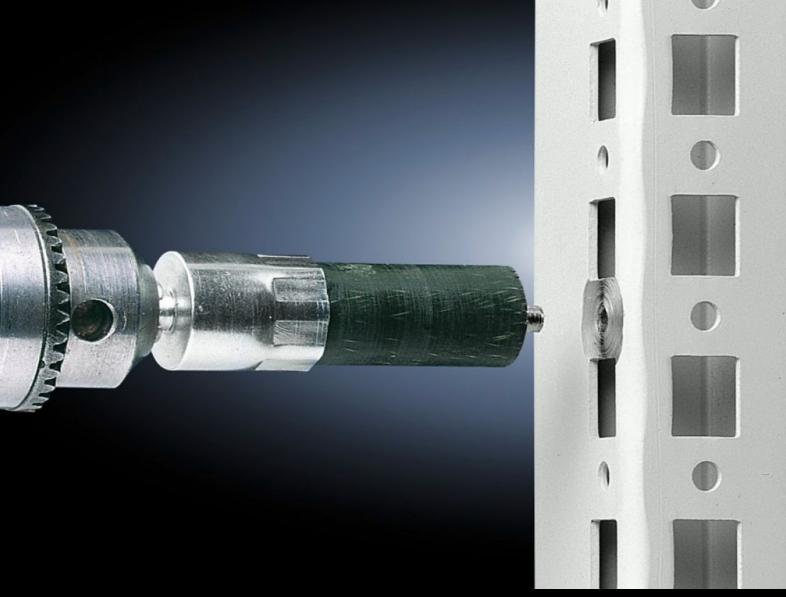

## SM 2414.000 - Contact cutter

Enables EMC-compatible preparation of the contact point e.g. for earthing straps.

## **Features**

| Model No.             | SM 2414.000                                                                                                                                                                                                       |
|-----------------------|-------------------------------------------------------------------------------------------------------------------------------------------------------------------------------------------------------------------|
| Design                | For frame section                                                                                                                                                                                                 |
| Product description   | The contact cutter enables EMC-compatible preparation of the contact point e.g. for earthing straps. Plastic-bound abrasive with guide pin for round system punchings. With location point for drill grinder etc. |
| Packs of              | 1 pc(s).                                                                                                                                                                                                          |
| Net weight            | 0.055                                                                                                                                                                                                             |
| Gross weight          | 0.06                                                                                                                                                                                                              |
| Customs tariff number | 39269097                                                                                                                                                                                                          |
| EAN                   | 4028177022638                                                                                                                                                                                                     |
| ETIM 9                | EC002625                                                                                                                                                                                                          |
| ETIM 8                | EC002625                                                                                                                                                                                                          |
| ECLASS 8.0            | 27189234                                                                                                                                                                                                          |