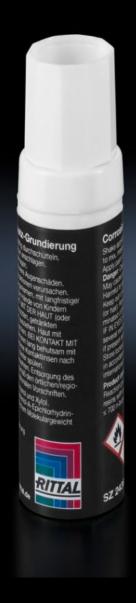

## SZ 2415.000 Contact paint

State: 2025.7.4 (Source: rittal.com/lt-en)

## SZ 2415.000 - Contact paint

Prevents the corrosion of conductive, unprotected contact points.

## **Features**

| Model No.             | SZ 2415.000                                                                     |
|-----------------------|---------------------------------------------------------------------------------|
| Product description   | Contact paint prevents the corrosion of conductive, unprotected contact points. |
| Contents              | 12 ml                                                                           |
| Packs of              | 1 pc(s).                                                                        |
| Net weight            | 0.025                                                                           |
| Gross weight          | 0.031                                                                           |
| Customs tariff number | 32082090                                                                        |
| EAN                   | 4028177022645                                                                   |
| ETIM 9                | EC001899                                                                        |
| ETIM 8                | EC001899                                                                        |
| ECLASS 8.0            | 27409253                                                                        |