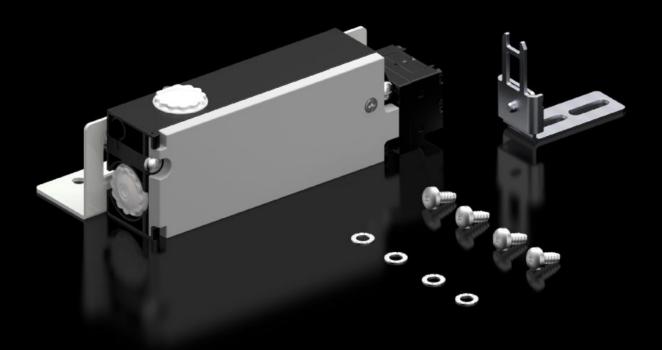

## SZ 2419.000 - Safety lock

Fitted to doors, to protect against contact with live electrical equipment whilst the master switch is ON.

#### **Features**

| Model No.                                       | SZ 2419.000                                                                                                                                                                      |
|-------------------------------------------------|----------------------------------------------------------------------------------------------------------------------------------------------------------------------------------|
| Product description                             | Fitted to doors, to protect against contact with live electrical equipment whilst the master switch is ON.                                                                       |
| Function principle                              | Locks the door when the master switch is ON.  Mains power (voltage) is only enabled whilst the door is closed.  Monitoring of the lock magnet via an additional closing contact. |
| Supply includes                                 | Lock Actuator Angle bracket Assembly parts                                                                                                                                       |
| Assembly instruction                            | In two-door enclosures, the door-operated switch is required for the overlapping door, to indicate "enclosure door closed"                                                       |
| To fit                                          | Enclosure type: VX Enclosure type: VX SE Enclosure type: TS Enclosure type: AX                                                                                                   |
| Power consumption Pel                           | At 50 Hz: 8 VA<br>At 60 Hz: 8 VA                                                                                                                                                 |
| Rated operating voltage                         | 120 V                                                                                                                                                                            |
| Rated insulation voltage                        | 400 V AC                                                                                                                                                                         |
| Rated impulse withstand voltage, phase to phase | 4000 V AC                                                                                                                                                                        |
| Packs of                                        | 1 pc(s).                                                                                                                                                                         |
| Net weight                                      | 0.7                                                                                                                                                                              |
| Gross weight                                    | 0.819                                                                                                                                                                            |
| Customs tariff number                           | 83015000                                                                                                                                                                         |
|                                                 |                                                                                                                                                                                  |