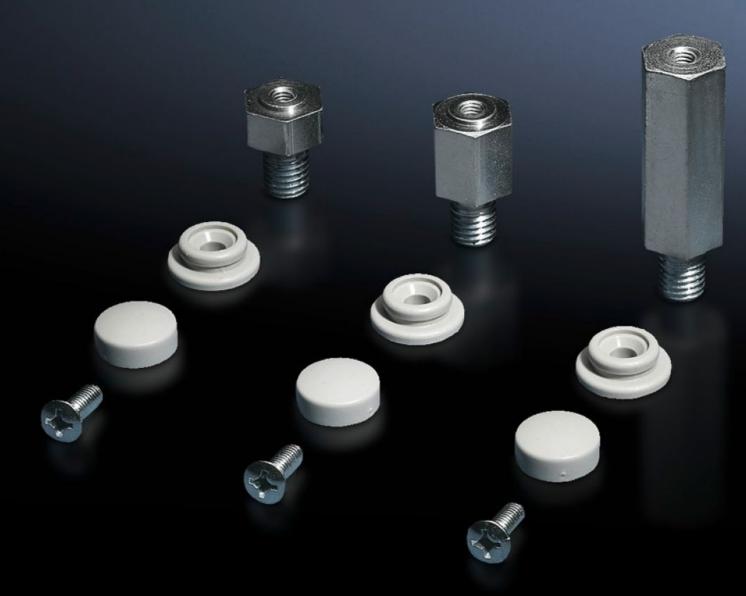

### SZ 2423.000 - Spacer for roof plate

To raise the roof for ventilation purposes, in three different heights. Not suitable for crane transportation.

#### **Features**

| Model No.                     | SZ 2423.000                                                                                                    |
|-------------------------------|----------------------------------------------------------------------------------------------------------------|
| Product description           | To raise the roof for ventilation purposes, in three different heights.                                        |
| Material                      | Hexagon steel section                                                                                          |
| Surface finish                | Zinc-plated                                                                                                    |
| Supply includes               | Assembly parts                                                                                                 |
| Assembly instruction          | Not suitable for crane transportation                                                                          |
| Dimensions                    | Height: 20 mm                                                                                                  |
| Dimensions                    | Thread: M12                                                                                                    |
| To fit                        | Enclosure type: VX<br>TS                                                                                       |
| Packs of                      | 4 pc(s).                                                                                                       |
| Net weight                    | 0.216                                                                                                          |
| Gross weight                  | 0.255                                                                                                          |
| PCF per pack (cradle-to-gate) | 1 kg CO2 eq (Cat B)                                                                                            |
| Note on PCF category          | Category B: PCF value (cradle-to-gate) based on the product weight, approximately calculated and self-declared |
| Customs tariff number         | 73269098                                                                                                       |