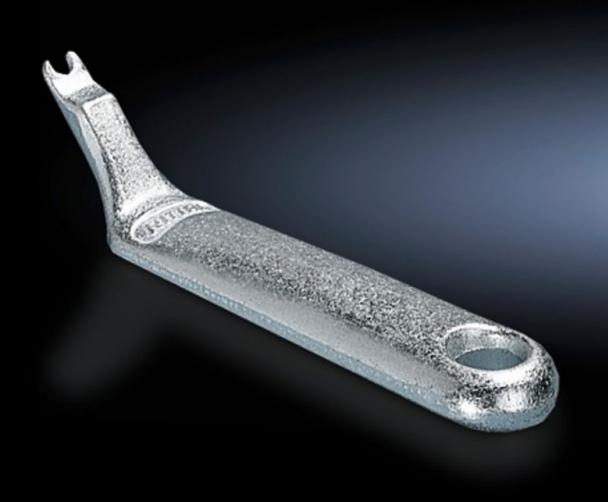

## SM 2432.000 - Hinge pin remover

For safe and easy removal of hinge pins.

## **Features**

| SM 2432.000                              |                                                                                                              |
|------------------------------------------|--------------------------------------------------------------------------------------------------------------|
| For safe and easy removal of hinge pins. |                                                                                                              |
| 1 pc(s).                                 |                                                                                                              |
| 0.22                                     |                                                                                                              |
| 0.264                                    |                                                                                                              |
| 82055980                                 |                                                                                                              |
| 4028177022966                            |                                                                                                              |
| EC002110                                 |                                                                                                              |
| EC002110                                 |                                                                                                              |
| 21041501                                 |                                                                                                              |
|                                          | For safe and easy removal of hinge pins.  1 pc(s).  0.22  0.264  82055980  4028177022966  EC002110  EC002110 |