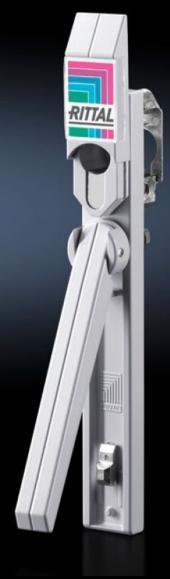

# SZ 2435.000 - Ergoform-S lock system

For conversion to alternative lock systems such as semi-cylinders, lock inserts etc.

#### **Features**

| Model No.             | SZ 2435.000                                                                                                                                                                                                                                                                                      |
|-----------------------|--------------------------------------------------------------------------------------------------------------------------------------------------------------------------------------------------------------------------------------------------------------------------------------------------|
| Design                | Standard                                                                                                                                                                                                                                                                                         |
| Product description   | The unlocked handle folds out forwards, and the lock is opened by swivelling.                                                                                                                                                                                                                    |
| Material              | Die-cast zinc                                                                                                                                                                                                                                                                                    |
| Surface finish        | Powder-coated                                                                                                                                                                                                                                                                                    |
| Colour                | RAL 7035                                                                                                                                                                                                                                                                                         |
| Lock                  | Lock version: Prepared for lock inserts, version A, the installation of profile semi-cylinders with an overall length of 40 or 45 mm (to DIN 18 252) or lock and push-button inserts with a length of 40 mm                                                                                      |
| To fit enclosure type | AE with 3-point lock Based AE with 3-point lock Wall-mounted enclosure AE with 3-point lock TP pedestals One-piece console TP - Console door TP universal console AE with stainless steel 3-point lock Based on AE with stainless steel 3-point lock One-piece console - stainless steel door TE |
| Packs of              | 1 pc(s).                                                                                                                                                                                                                                                                                         |
| Net weight            | 0.5                                                                                                                                                                                                                                                                                              |
| Gross weight          | 0.54                                                                                                                                                                                                                                                                                             |
| Customs tariff number | 83024110                                                                                                                                                                                                                                                                                         |
| EAN                   | 4028177023024                                                                                                                                                                                                                                                                                    |
| ETIM 9                | EC000327                                                                                                                                                                                                                                                                                         |
| ETIM 8                | EC000327                                                                                                                                                                                                                                                                                         |
|                       |                                                                                                                                                                                                                                                                                                  |