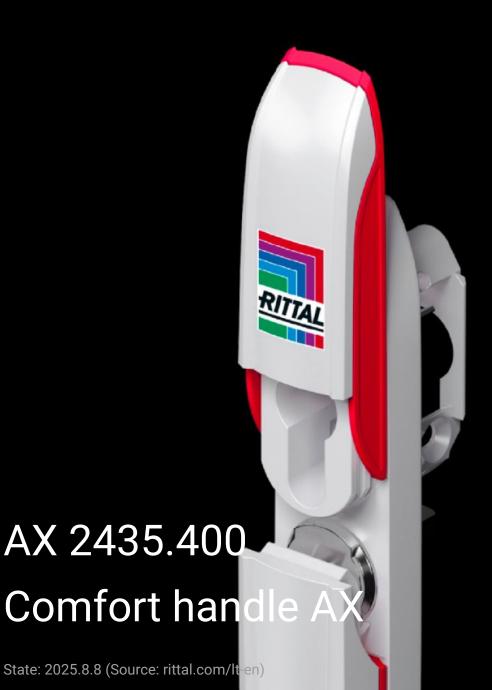

## AX 2435.400 - Comfort handle AX

The unlatched handle folds out forwards, and swivels to open the lock.

## **Features**

| Model No.             | AX 2435.400                                                                                                                                                                                                 |
|-----------------------|-------------------------------------------------------------------------------------------------------------------------------------------------------------------------------------------------------------|
| Design                | For padlock and lock inserts and semi-cylinders                                                                                                                                                             |
| Product description   | The unlatched handle folds out forwards, and swivels to open the lock.                                                                                                                                      |
| Material              | Die-cast zinc                                                                                                                                                                                               |
| Surface finish        | Powder-coated                                                                                                                                                                                               |
| Colour                | RAL 7035                                                                                                                                                                                                    |
| Lock                  | Lock version: Prepared for lock inserts, version A, the installation of profile semi-cylinders with an overall length of 40 or 45 mm (to DIN 18 252) or lock and push-button inserts with a length of 40 mm |
| To fit enclosure type | AX with 3-point lock system TE TP pedestals                                                                                                                                                                 |
| Type rating to UL 50E | Type 1<br>Type 12                                                                                                                                                                                           |
| Packs of              | 1 pc(s).                                                                                                                                                                                                    |
| Net weight            | 0.53                                                                                                                                                                                                        |
| Gross weight          | 0.58                                                                                                                                                                                                        |
| Customs tariff number | 83024110                                                                                                                                                                                                    |
| EAN                   | 4028177938199                                                                                                                                                                                               |
| ETIM 9                | EC000327                                                                                                                                                                                                    |
| ETIM 8                | EC000327                                                                                                                                                                                                    |
| ECLASS 8.0            | 27409217                                                                                                                                                                                                    |