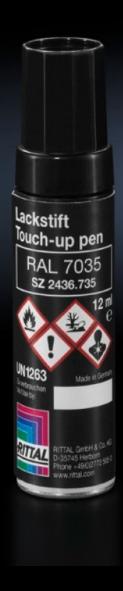

## SZ 2436.735 Primer/paint

State: 2025.9.14 (Source: rittal.com/lt-en)

## SZ 2436.735 - Primer/paint

Primer/paint for touching up and repairing powder-coated and wet-painted surfaces, air-drying.

## **Features**

| Model No.             | SZ 2436.735                                                                       |
|-----------------------|-----------------------------------------------------------------------------------|
| Product description   | For touching up and repairing powder-coated and wet-painted surfaces, air-drying. |
| Colour                | RAL 7035                                                                          |
| Contents              | 12 ml                                                                             |
| Delivery form         | Touch-up pen                                                                      |
| Packs of              | 1 pc(s).                                                                          |
| Net weight            | 0.026                                                                             |
| Gross weight          | 0.027                                                                             |
| Customs tariff number | 32082090                                                                          |
| EAN                   | 4028177023093                                                                     |
| ETIM 9                | EC001899                                                                          |
| ETIM 8                | EC001899                                                                          |
| ECLASS 8.0            | 27409253                                                                          |