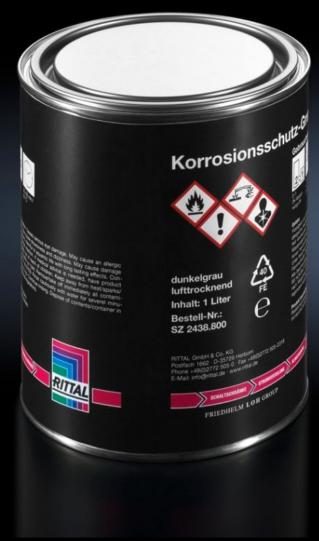

## SZ 2438.800 Corrosion protection primer

State: 2025.7.27 (Source: rittal.com/lt-en)

## SZ 2438.800 - Corrosion protection primer

Single-component primers are ideal to protect against corrosion in areas where the paint has been removed due to cut-outs or similar. This serves to re-create corrosion resistance in the paint-free area. The primer satisfies the requirements of standard IEC 61439 for low-voltage and switchgear assemblies.

## **Features**

| Model No.             | SZ 2438.800                                                                                                                                                                                                                                                                                                        |
|-----------------------|--------------------------------------------------------------------------------------------------------------------------------------------------------------------------------------------------------------------------------------------------------------------------------------------------------------------|
| Product description   | Single-component primers are ideal to protect against corrosion in areas where the paint has been removed due to cut-outs or similar. This serves to re-create corrosion resistance in the paint-free area. The primer satisfies the requirements of standard IEC 61439 for low-voltage and switchgear assemblies. |
| Benefits              | Exceptional bonding Active protection from corrosion Very high filling force                                                                                                                                                                                                                                       |
| Colour                | Dark grey                                                                                                                                                                                                                                                                                                          |
| Contents              | 1,000 ml                                                                                                                                                                                                                                                                                                           |
| Delivery form         | Paint tin                                                                                                                                                                                                                                                                                                          |
| Packs of              | 1 pc(s).                                                                                                                                                                                                                                                                                                           |
| Customs tariff number | 32129000                                                                                                                                                                                                                                                                                                           |
| EAN                   | 4028177701977                                                                                                                                                                                                                                                                                                      |
| ETIM 9                | EC001899                                                                                                                                                                                                                                                                                                           |
| ETIM 8                | EC001899                                                                                                                                                                                                                                                                                                           |
| ECLASS 8.0            | 27409253                                                                                                                                                                                                                                                                                                           |