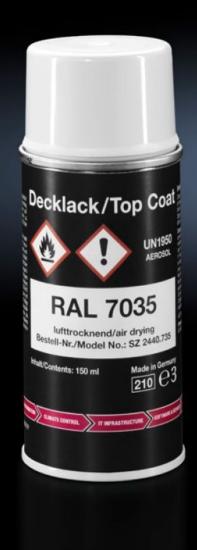

## SZ 2440.735 - Primer/paint

Primer/paint for touching up and repairing powder-coated and wet-painted surfaces, air-drying.

## **Features**

| Model No.             | SZ 2440.735                                                                       |
|-----------------------|-----------------------------------------------------------------------------------|
| Product description   | For touching up and repairing powder-coated and wet-painted surfaces, air-drying. |
| Colour                | RAL 7035                                                                          |
| Contents              | 150 ml                                                                            |
| Delivery form         | Spray can                                                                         |
| Packs of              | 1 pc(s).                                                                          |
| Net weight            | 0.176                                                                             |
| Gross weight          | 0.186                                                                             |
| Customs tariff number | 32082090                                                                          |
| EAN                   | 4028177185265                                                                     |
| ETIM 9                | EC001899                                                                          |
| ETIM 8                | EC001899                                                                          |
| ECLASS 8.0            | 27409253                                                                          |