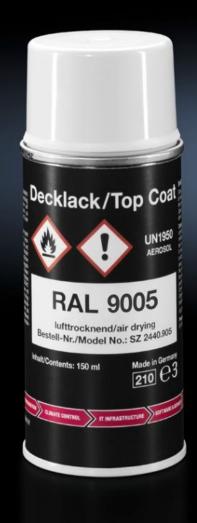

## SZ 2440.905 - Primer/paint

Primer/paint for touching up and repairing powder-coated and wet-painted surfaces, air-drying.

## **Features**

| Model No.             | SZ 2440.905                                                                       |
|-----------------------|-----------------------------------------------------------------------------------|
| Product description   | For touching up and repairing powder-coated and wet-painted surfaces, air-drying. |
| Colour                | RAL 9005                                                                          |
| Contents              | 150 ml                                                                            |
| Delivery form         | Spray can                                                                         |
| Packs of              | 1 pc(s).                                                                          |
| Net weight            | 0.179                                                                             |
| Gross weight          | 0.18                                                                              |
| Customs tariff number | 32082090                                                                          |
| EAN                   | 4028177518797                                                                     |
| ETIM 9                | EC001899                                                                          |
| ETIM 8                | EC001899                                                                          |
| ECLASS 8.0            | 27409253                                                                          |