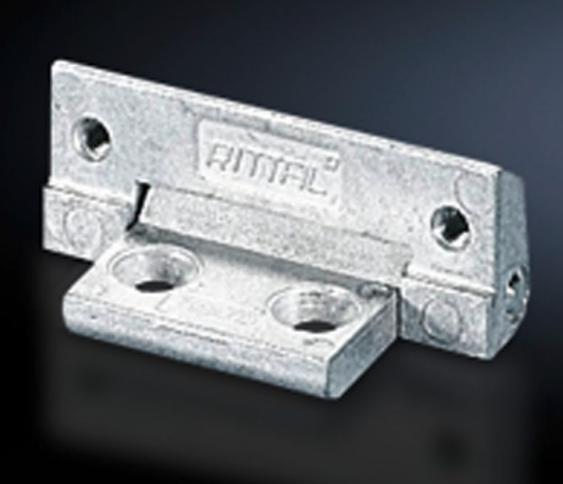

## SZ 2449.000 180° hinge

State: 2025.8.5 (Source: rittal.com/lt-en)

## SZ 2449.000 - 180° hinge

To extend the door opening angle to 180°

## **Features**

| Model No.                 | SZ 2449.000                                                                                                                    |
|---------------------------|--------------------------------------------------------------------------------------------------------------------------------|
| Material                  | Die-cast zinc                                                                                                                  |
| Supply includes           | Assembly parts                                                                                                                 |
| Door opening angle        | 180°                                                                                                                           |
| Note                      | The protection category of the enclosure may be reduced.  The doors must be hinged on the same side when enclosures are bayed. |
| Suitable for door variant | Standard door                                                                                                                  |
| To fit enclosure type     | AE                                                                                                                             |
| Packs of                  | 2 pc(s).                                                                                                                       |
| Net weight                | 0.116                                                                                                                          |
| Gross weight              | 0.12                                                                                                                           |
| Customs tariff number     | 83021000                                                                                                                       |
| EAN                       | 4028177023246                                                                                                                  |
| ETIM 9                    | EC001167                                                                                                                       |
| ETIM 8                    | EC001167                                                                                                                       |
| ECLASS 8.0                | 27409219                                                                                                                       |
|                           |                                                                                                                                |