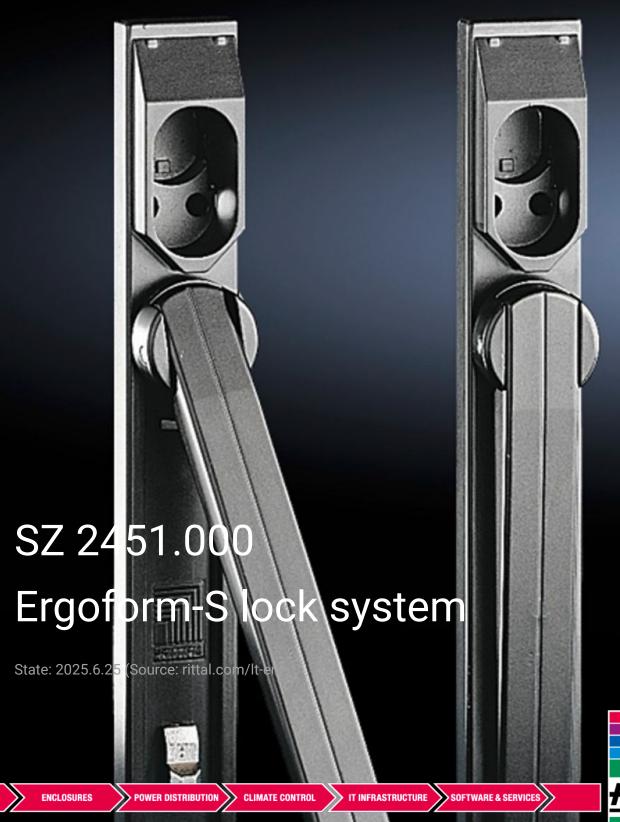

## SZ 2451.000 - Ergoform-S lock system

For conversion to alternative lock systems such as semi-cylinders, lock inserts etc.

## **Features**

| Model No.             | SZ 2451.000                                                                   |
|-----------------------|-------------------------------------------------------------------------------|
| Design                | Standard                                                                      |
| Product description   | The unlocked handle folds out forwards, and the lock is opened by swivelling. |
| Material              | Die-cast zinc                                                                 |
| Surface finish        | Powder-coated                                                                 |
| Colour                | Brown                                                                         |
| To fit enclosure type | AE with 3-point lock                                                          |
|                       | Based AE with 3-point lock                                                    |
|                       | Wall-mounted networking enclosure with 3-point lock                           |
|                       | ES 5000                                                                       |
|                       | TE 7000                                                                       |
|                       | TP pedestals                                                                  |
|                       | One-piece console TP - Console door                                           |
|                       | TP universal console                                                          |
|                       | IW with 3-point lock                                                          |
|                       | PC                                                                            |
|                       | One-piece console AP - Console door                                           |
| Packs of              | 1 pc(s).                                                                      |
| Net weight            | 0.5                                                                           |
| Gross weight          | 0.52                                                                          |
| Customs tariff number | 83024110                                                                      |
| EAN                   | 4028177023291                                                                 |
| ETIM 9                | EC000327                                                                      |
| ETIM 8                | EC000327                                                                      |
| ECLASS 8.0            | 27409217                                                                      |
|                       |                                                                               |