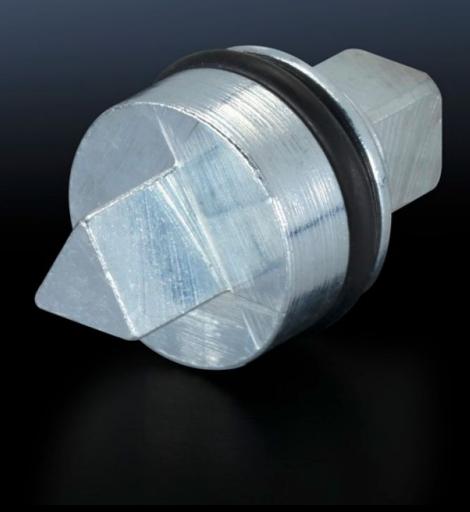

## SZ 2460.650 - Lock insert

Alternative lock inserts such as triangular, square, screwdriver, Daimler, Fiat, double-bit.

#### **Features**

| Model No.                     | SZ 2460.650                                          |
|-------------------------------|------------------------------------------------------|
| Design                        | A                                                    |
| Material                      | Die-cast zinc                                        |
| Length                        | 27 mm                                                |
| Installation in handle system | Comfort handle AX                                    |
|                               | Mini-comfort handle AX                               |
|                               | Ergoform-S handle Standard                           |
|                               | Ergoform-S handle Standard for KS plastic enclosures |
| Lock                          | Lock insert: 6.5 mm triangular (CNOMO)               |
| To fit enclosure type         | KX E-Box                                             |
|                               | AX                                                   |
|                               | AX IT                                                |
|                               | Operating housings AX                                |
|                               | AX plastic                                           |
|                               | EB                                                   |
|                               | BG                                                   |
|                               | AE                                                   |
|                               | TE                                                   |
|                               | TP desk section and console                          |
|                               | TP pedestals                                         |
|                               | One-piece console TP - Console cover                 |
|                               | One-piece console TP - Console door                  |
|                               | TP universal console                                 |
|                               | CX one-piece console                                 |
|                               | Console CX                                           |
|                               | CX desk unit                                         |
|                               | CX pedestal                                          |
| Packs of                      | 1 pc(s).                                             |
| Net weight                    | 0.019                                                |
|                               |                                                      |