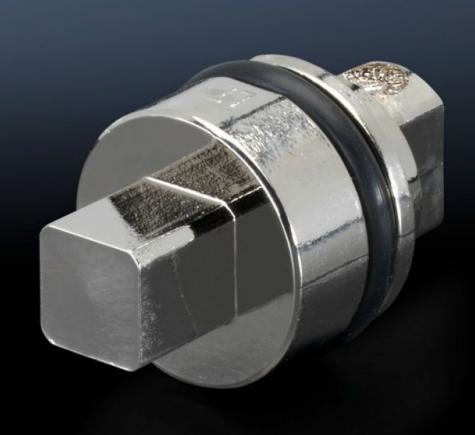

## SZ 2461.000 - Lock insert

Alternative lock inserts such as triangular, square, screwdriver, Daimler, Fiat, double-bit.