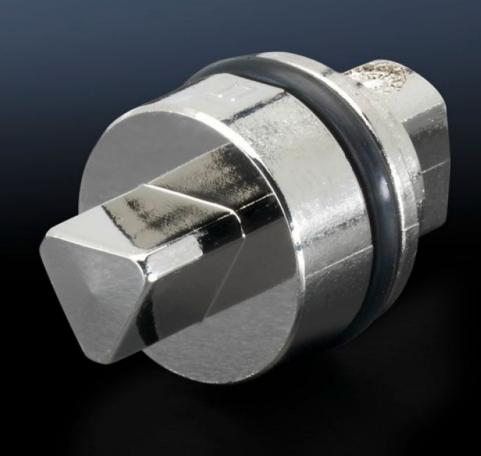

## SZ 2462.000 - Lock insert

Alternative lock inserts such as triangular, square, screwdriver, Daimler, Fiat, double-bit.

#### **Features**

| Model No.                     | SZ 2462.000                                                                                                                                                                                                                            |
|-------------------------------|----------------------------------------------------------------------------------------------------------------------------------------------------------------------------------------------------------------------------------------|
| Design                        | A                                                                                                                                                                                                                                      |
| Material                      | Die-cast zinc                                                                                                                                                                                                                          |
| Length                        | 27 mm                                                                                                                                                                                                                                  |
| Installation in handle system | Comfort handle AX Mini-comfort handle AX Ergoform-S handle Standard Ergoform-S handle Standard for KS plastic enclosures                                                                                                               |
| Lock                          | Lock insert: 7 mm triangular                                                                                                                                                                                                           |
| To fit enclosure type         | KX E-Box AX AX IT Operating housings AX AX plastic EB BG AE TE TP desk section and console TP pedestals One-piece console TP - Console cover One-piece console TP - Console door TP universal console CX one-piece console CX pedestal |
| Packs of                      | 1 pc(s).                                                                                                                                                                                                                               |
| Net weight                    | 0.015                                                                                                                                                                                                                                  |
|                               |                                                                                                                                                                                                                                        |