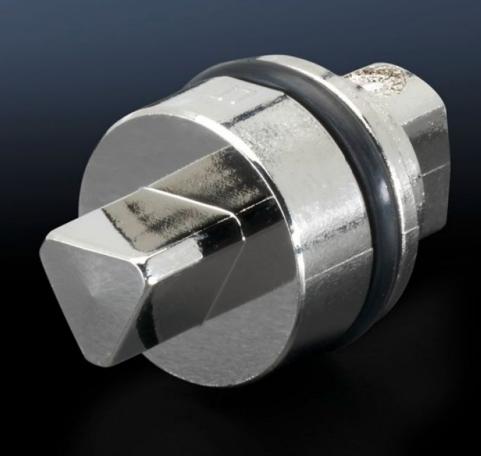

## SZ 2463.000 - Lock insert

Alternative lock inserts such as triangular, square, screwdriver, Daimler, Fiat, double-bit.