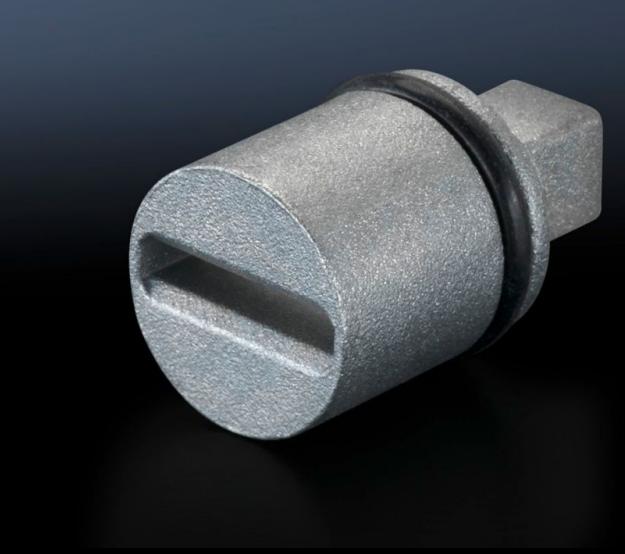

## SZ 2464.000 - Lock insert

Alternative lock inserts such as triangular, square, screwdriver, Daimler, Fiat, double-bit.

#### **Features**

| Model No.                     | SZ 2464.000                                          |
|-------------------------------|------------------------------------------------------|
| Design                        | A                                                    |
| Material                      | Die-cast zinc                                        |
| Length                        | 27 mm                                                |
| Installation in handle system | Comfort handle AX                                    |
|                               | Mini-comfort handle AX                               |
|                               | Ergoform-S handle Standard                           |
|                               | Ergoform-S handle Standard for KS plastic enclosures |
| Lock                          | Lock insert: Screwdrivers                            |
| To fit enclosure type         | KX E-Box                                             |
|                               | AX                                                   |
|                               | AX IT                                                |
|                               | Operating housings AX                                |
|                               | AX plastic                                           |
|                               | EB                                                   |
|                               | BG                                                   |
|                               | AE                                                   |
|                               | TE                                                   |
|                               | TP desk section and console                          |
|                               | TP pedestals                                         |
|                               | One-piece console TP - Console cover                 |
|                               | One-piece console TP - Console door                  |
|                               | TP universal console                                 |
|                               | CX one-piece console                                 |
|                               | Console CX                                           |
|                               | CX desk unit                                         |
|                               | CX pedestal                                          |
| Packs of                      | 1 pc(s).                                             |
| Net weight                    | 0.019                                                |
|                               |                                                      |