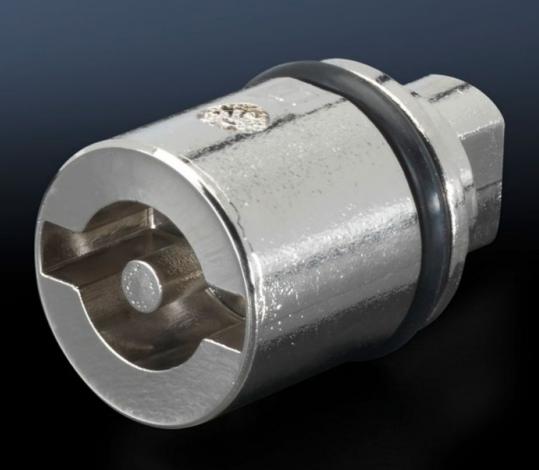

## SZ 2466.000 - Lock insert

Alternative lock inserts such as triangular, square, screwdriver, Daimler, Fiat, double-bit.

#### **Features**

| Model No.                     | SZ 2466.000                                          |
|-------------------------------|------------------------------------------------------|
| Design                        | Α                                                    |
|                               |                                                      |
| Material                      | Die-cast zinc                                        |
| Length                        | 27 mm                                                |
| Installation in handle system | Comfort handle AX                                    |
|                               | Mini-comfort handle AX                               |
|                               | Ergoform-S handle Standard                           |
|                               | Ergoform-S handle Standard for KS plastic enclosures |
| Lock                          | Lock insert: 3 mm double-bit                         |
| To fit enclosure type         | KX E-Box                                             |
|                               | AX                                                   |
|                               | AX IT                                                |
|                               | Operating housings AX                                |
|                               | AX plastic                                           |
|                               | EB                                                   |
|                               | BG                                                   |
|                               | AE                                                   |
|                               | TE                                                   |
|                               | TP desk section and console                          |
|                               | TP pedestals                                         |
|                               | One-piece console TP - Console cover                 |
|                               | One-piece console TP - Console door                  |
|                               | TP universal console                                 |
|                               | CX one-piece console                                 |
|                               | Console CX                                           |
|                               | CX desk unit                                         |
|                               | CX pedestal                                          |
| Packs of                      | 1 pc(s).                                             |
| Net weight                    | 0.018                                                |
|                               |                                                      |