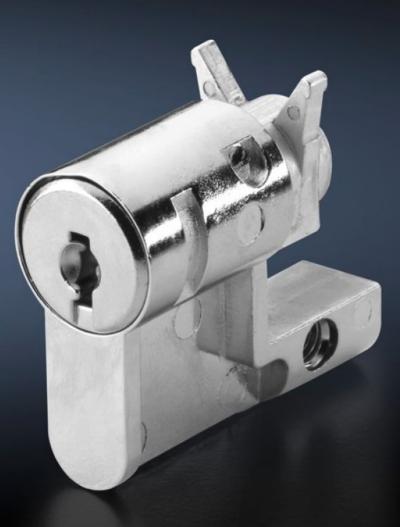

## SZ 2467.000 - Profile half-cylinders for handle systems

Profile half-cylinder with lock insert, lock no. 3524 E.

## Features

| Model No.                     | SZ 2467.000                                                                                                                                                                                                                                                                                    |
|-------------------------------|------------------------------------------------------------------------------------------------------------------------------------------------------------------------------------------------------------------------------------------------------------------------------------------------|
| Supply includes               | with 2 keys                                                                                                                                                                                                                                                                                    |
| Length                        | 40 mm                                                                                                                                                                                                                                                                                          |
| Installation in handle system | Comfort handle VX for profile half-cylinders<br>Comfort handle TS for profile half-cylinders<br>Comfort handle AX<br>Mini-comfort handle AX<br>Mini-comfort handle for EL 3-part for profile half-cylinders<br>Mini-comfort handle AE for profile half-cylinders<br>Ergoform-S handle Standard |
| Note                          | For corresponding Rittal handle systems only                                                                                                                                                                                                                                                   |
| Lock                          | Lock insert: Security lock insert no. 3524 E                                                                                                                                                                                                                                                   |
| Packs of                      | 1 pc(s).                                                                                                                                                                                                                                                                                       |
| Net weight                    | 0.058                                                                                                                                                                                                                                                                                          |
| Gross weight                  | 0.06                                                                                                                                                                                                                                                                                           |
| Customs tariff number         | 83016000                                                                                                                                                                                                                                                                                       |
| EAN                           | 4028177023901                                                                                                                                                                                                                                                                                  |
| E-Number Sweden               | E3404654                                                                                                                                                                                                                                                                                       |
| ETIM 9                        | EC000743                                                                                                                                                                                                                                                                                       |
| ETIM 8                        | EC000743                                                                                                                                                                                                                                                                                       |
| ECLASS 8.0                    | 27409218                                                                                                                                                                                                                                                                                       |
|                               |                                                                                                                                                                                                                                                                                                |