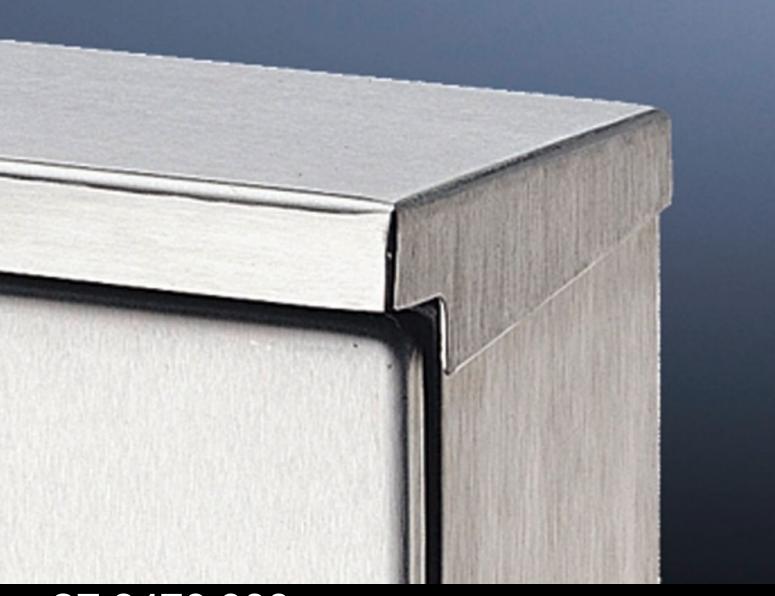

#### SZ 2470.000 - Protective roof for AE

Reliable protection for outdoor siting – with water run-off to the rear. Material: Stainless steel 1.4301 (AISI 304)

#### **Features**

| Model No.             | SZ 2470.000                                                                                                                                                                                                                                                                                                                                                                                                                         |
|-----------------------|-------------------------------------------------------------------------------------------------------------------------------------------------------------------------------------------------------------------------------------------------------------------------------------------------------------------------------------------------------------------------------------------------------------------------------------|
| Product description   | Reliable protection for outdoor siting – with water run-off to the rear. Easily retro-fitted.                                                                                                                                                                                                                                                                                                                                       |
| Material              | Stainless steel 1.4301 (AISI 304)                                                                                                                                                                                                                                                                                                                                                                                                   |
| Surface finish        | Brushed, grain 240                                                                                                                                                                                                                                                                                                                                                                                                                  |
| Supply includes       | Assembly parts                                                                                                                                                                                                                                                                                                                                                                                                                      |
| Note                  | For outdoor siting, we generally recommend a rain canopy above the enclosure or the gap between the door and the enclosure, in order to protect against water and UV radiation.  Testing of IP protection categories for water protection (2nd code number to IEC 60 529) cannot be compared with an enclosure sited outdoors or under similar conditions  Depending on the ambient conditions, additional measures may be required |
| To fit                | Enclosure type: AE stainless steel<br>Width: = 200 mm<br>Depth: = 155 mm                                                                                                                                                                                                                                                                                                                                                            |
| Packs of              | 1 pc(s).                                                                                                                                                                                                                                                                                                                                                                                                                            |
| Net weight            | 0.6                                                                                                                                                                                                                                                                                                                                                                                                                                 |
| Gross weight          | 0.699                                                                                                                                                                                                                                                                                                                                                                                                                               |
| Customs tariff number | 94039910                                                                                                                                                                                                                                                                                                                                                                                                                            |
| EAN                   | 4028177024465                                                                                                                                                                                                                                                                                                                                                                                                                       |
| E-Number Sweden       | E3404540                                                                                                                                                                                                                                                                                                                                                                                                                            |
| ETIM 9                | EC000744                                                                                                                                                                                                                                                                                                                                                                                                                            |
| ETIM 8                | EC000744                                                                                                                                                                                                                                                                                                                                                                                                                            |
|                       |                                                                                                                                                                                                                                                                                                                                                                                                                                     |