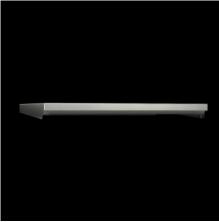

#### AX 2472.010 - Protective roof for AX

The sloping protective roof reliably protects the enclosure from standing moisture and other soiling from above.

#### **Features**

| Model No.             | AX 2472.010                                                                                                      |
|-----------------------|------------------------------------------------------------------------------------------------------------------|
| Product description   | The sloping protective roof reliably protects the enclosure from standing moisture and other soiling from above. |
| Material              | Stainless steel 1.4301 (AISI 304)                                                                                |
| Surface finish        | Brushed, grain 240                                                                                               |
| Supply includes       | Assembly parts                                                                                                   |
| Installation options  | May also be screw-fastened for dynamic loads                                                                     |
| Dimensions            | Height: 37 mm                                                                                                    |
| Type rating to UL 50E | Type 1                                                                                                           |
|                       | Type 3R                                                                                                          |
|                       | Type 4                                                                                                           |
|                       | Type 4X                                                                                                          |
|                       | Type 12                                                                                                          |
| To fit                | Enclosure type: AX                                                                                               |
|                       | Width: = 380 mm                                                                                                  |
|                       | Depth: = 210 mm                                                                                                  |
| Packs of              | 1 pc(s).                                                                                                         |
| Net weight            | 1.36                                                                                                             |
|                       |                                                                                                                  |