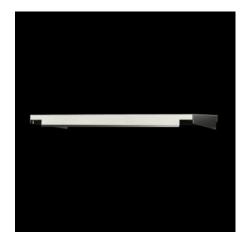

#### AX 2472.010 - Protective roof for AX

The sloping protective roof reliably protects the enclosure from standing moisture and other soiling from above.

#### **Features**

| Model No.             | AX 2472.010                                                                                                      |
|-----------------------|------------------------------------------------------------------------------------------------------------------|
| Product description   | The sloping protective roof reliably protects the enclosure from standing moisture and other soiling from above. |
| Material              | Stainless steel 1.4301 (AISI 304)                                                                                |
| Surface finish        | Brushed, grain 240                                                                                               |
| Supply includes       | Assembly parts                                                                                                   |
| Installation options  | May also be screw-fastened for dynamic loads                                                                     |
| Dimensions            | Height: 37 mm                                                                                                    |
| Type rating to UL 50E | Type 1                                                                                                           |
|                       | Type 3R                                                                                                          |
|                       | Type 4                                                                                                           |
|                       | Type 4X                                                                                                          |
|                       | Type 12                                                                                                          |
| To fit                | Enclosure type: AX                                                                                               |
|                       | Width: = 380 mm                                                                                                  |
|                       | Depth: = 210 mm                                                                                                  |
| Packs of              | 1 pc(s).                                                                                                         |
| Net weight            | 1.36                                                                                                             |
|                       |                                                                                                                  |