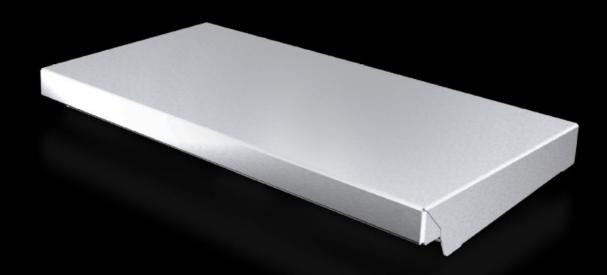

#### AX 2472.010 - Protective roof for AX

The sloping protective roof reliably protects the enclosure from standing moisture and other soiling from above.

#### **Features**

| Model No.             | AX 2472.010                                                                                                      |
|-----------------------|------------------------------------------------------------------------------------------------------------------|
| Product description   | The sloping protective roof reliably protects the enclosure from standing moisture and other soiling from above. |
| Material              | Stainless steel 1.4301 (AISI 304)                                                                                |
| Surface finish        | Brushed, grain 240                                                                                               |
| Supply includes       | Assembly parts                                                                                                   |
| Installation options  | May also be screw-fastened for dynamic loads                                                                     |
| Dimensions            | Height: 37 mm                                                                                                    |
| Type rating to UL 50E | Type 1                                                                                                           |
|                       | Type 3R                                                                                                          |
|                       | Type 4                                                                                                           |
|                       | Type 4X                                                                                                          |
|                       | Type 12                                                                                                          |
| To fit                | Enclosure type: AX                                                                                               |
|                       | Width: = 380 mm                                                                                                  |
|                       | Depth: = 210 mm                                                                                                  |
| Packs of              | 1 pc(s).                                                                                                         |
| Net weight            | 1.36                                                                                                             |
|                       |                                                                                                                  |