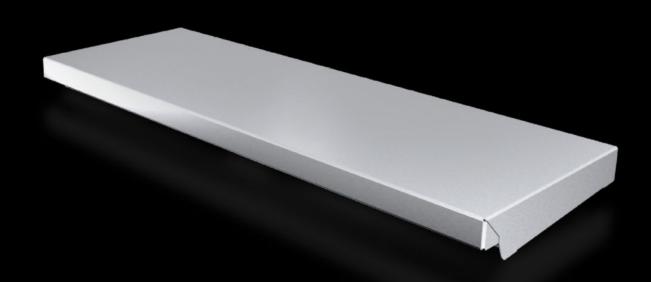

#### AX 2473.010 - Protective roof for AX

The sloping protective roof reliably protects the enclosure from standing moisture and other soiling from above.

#### **Features**

| AX 2473.010                                                                                                      |
|------------------------------------------------------------------------------------------------------------------|
| The sloping protective roof reliably protects the enclosure from standing moisture and other soiling from above. |
| Stainless steel 1.4301 (AISI 304)                                                                                |
| Brushed, grain 240                                                                                               |
| Assembly parts                                                                                                   |
| May also be screw-fastened for dynamic loads                                                                     |
| Height: 37 mm                                                                                                    |
| Type 1                                                                                                           |
| Type 3R                                                                                                          |
| Type 4                                                                                                           |
| Type 4X                                                                                                          |
| Type 12                                                                                                          |
| Enclosure type: AX                                                                                               |
| Width: = 600 mm                                                                                                  |
| Depth: = 210 mm                                                                                                  |
| 1 pc(s).                                                                                                         |
| 2.12                                                                                                             |
|                                                                                                                  |