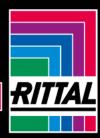

## AX 2474.010 - Protective roof for AX

The sloping protective roof reliably protects the enclosure from standing moisture and other soiling from above.

#### Features

| Model No.             | AX 2474.010                                                                                                      |
|-----------------------|------------------------------------------------------------------------------------------------------------------|
| Product description   | The sloping protective roof reliably protects the enclosure from standing moisture and other soiling from above. |
| Material              | Stainless steel 1.4301 (AISI 304)                                                                                |
| Surface finish        | Brushed, grain 240                                                                                               |
| Supply includes       | Assembly parts                                                                                                   |
| Installation options  | May also be screw-fastened for dynamic loads                                                                     |
| Dimensions            | Height: 43 mm                                                                                                    |
| Type rating to UL 50E | Туре 1                                                                                                           |
|                       | Type 3R                                                                                                          |
|                       | Туре 4                                                                                                           |
|                       | Type 4X                                                                                                          |
|                       | Туре 12                                                                                                          |
| To fit                | Enclosure type: AX                                                                                               |
|                       | Width: = 760 mm                                                                                                  |
|                       | Depth: = 300 mm                                                                                                  |
| Packs of              | 1 pc(s).                                                                                                         |
| Net weight            | 3.64                                                                                                             |
|                       |                                                                                                                  |