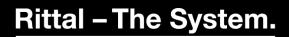

## AX 2474.010 - Protective roof for AX

The sloping protective roof reliably protects the enclosure from standing moisture and other soiling from above.

#### Features

| Model No.             | AX 2474.010                                                                                                      |
|-----------------------|------------------------------------------------------------------------------------------------------------------|
| Product description   | The sloping protective roof reliably protects the enclosure from standing moisture and other soiling from above. |
| Material              | Stainless steel 1.4301 (AISI 304)                                                                                |
| Surface finish        | Brushed, grain 240                                                                                               |
| Supply includes       | Assembly parts                                                                                                   |
| Installation options  | May also be screw-fastened for dynamic loads                                                                     |
| Dimensions            | Height: 43 mm                                                                                                    |
| Type rating to UL 50E | Туре 1                                                                                                           |
|                       | Type 3R                                                                                                          |
|                       | Туре 4                                                                                                           |
|                       | Type 4X                                                                                                          |
|                       | Туре 12                                                                                                          |
| To fit                | Enclosure type: AX                                                                                               |
|                       | Width: = 760 mm                                                                                                  |
|                       | Depth: = 300 mm                                                                                                  |
| Packs of              | 1 pc(s).                                                                                                         |
| Net weight            | 3.64                                                                                                             |
|                       |                                                                                                                  |