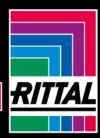

## AX 2475.010 - Protective roof for AX

The sloping protective roof reliably protects the enclosure from standing moisture and other soiling from above.

#### Features

| Model No.             | AX 2475.010                                                                                                      |
|-----------------------|------------------------------------------------------------------------------------------------------------------|
| Product description   | The sloping protective roof reliably protects the enclosure from standing moisture and other soiling from above. |
| Material              | Stainless steel 1.4301 (AISI 304)                                                                                |
| Surface finish        | Brushed, grain 240                                                                                               |
| Supply includes       | Assembly parts                                                                                                   |
| Installation options  | May also be screw-fastened for dynamic loads                                                                     |
| Dimensions            | Height: 43 mm                                                                                                    |
| Type rating to UL 50E | Туре 1                                                                                                           |
|                       | Type 3R                                                                                                          |
|                       | Type 4                                                                                                           |
|                       | Type 4X                                                                                                          |
|                       | Type 12                                                                                                          |
| To fit                | Enclosure type: AX                                                                                               |
|                       | Width: = 800 mm                                                                                                  |
|                       | Depth: = 300 mm                                                                                                  |
| Packs of              | 1 pc(s).                                                                                                         |
| Net weight            | 3.56                                                                                                             |
|                       |                                                                                                                  |