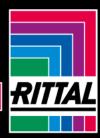

## AX 2476.010 - Protective roof for AX

The sloping protective roof reliably protects the enclosure from standing moisture and other soiling from above.

#### Features

| Model No.             | AX 2476.010                                                                                                      |
|-----------------------|------------------------------------------------------------------------------------------------------------------|
| Product description   | The sloping protective roof reliably protects the enclosure from standing moisture and other soiling from above. |
| Material              | Stainless steel 1.4301 (AISI 304)                                                                                |
| Surface finish        | Brushed, grain 240                                                                                               |
| Supply includes       | Assembly parts                                                                                                   |
| Installation options  | May also be screw-fastened for dynamic loads                                                                     |
| Dimensions            | Height: 47 mm                                                                                                    |
| Type rating to UL 50E | Туре 1                                                                                                           |
|                       | Type 3R                                                                                                          |
|                       | Туре 4                                                                                                           |
|                       | Type 4X                                                                                                          |
|                       | Туре 12                                                                                                          |
| To fit                | Enclosure type: AX                                                                                               |
|                       | Width: = 600 mm                                                                                                  |
|                       | Depth: = 350 mm                                                                                                  |
| Packs of              | 1 pc(s).                                                                                                         |
| Net weight            | 3.48                                                                                                             |
|                       |                                                                                                                  |