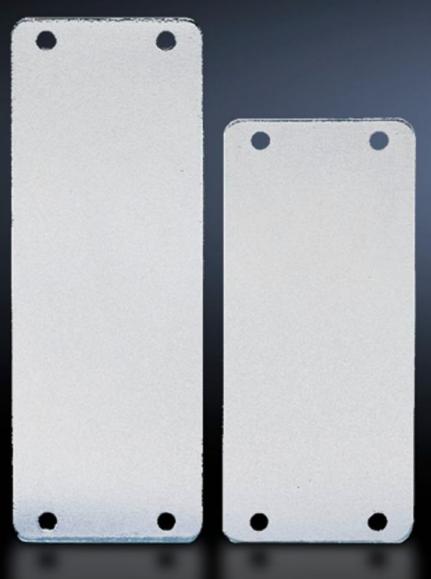

## SZ 2478.000 - Cover plate for connector cut-outs

Cover plate for connector cut-outs, for unused cut-outs.

## Features

| Model No.                     | SZ 2478.000                                                                                                    |
|-------------------------------|----------------------------------------------------------------------------------------------------------------|
| Design                        | for 16-pole cut-outs                                                                                           |
| Product description           | For unused cut-outs.                                                                                           |
| Material                      | Sheet steel                                                                                                    |
| Surface finish                | Zinc-plated                                                                                                    |
| Supply includes               | Seal and assembly parts                                                                                        |
| Packs of                      | 20 pc(s).                                                                                                      |
| Net weight                    | 1.42                                                                                                           |
| Gross weight                  | 1.62                                                                                                           |
| PCF per pack (cradle-to-gate) | 6 kg CO2 eq (Cat B)                                                                                            |
| Note on PCF category          | Category B: PCF value (cradle-to-gate) based on the product weight, approximately calculated and self-declared |
| Customs tariff number         | 73269098                                                                                                       |
| EAN                           | 4028177024625                                                                                                  |
| ETIM 9                        | EC002309                                                                                                       |
| ETIM 8                        | EC002309                                                                                                       |
| ECLASS 8.0                    | 27440201                                                                                                       |
|                               |                                                                                                                |