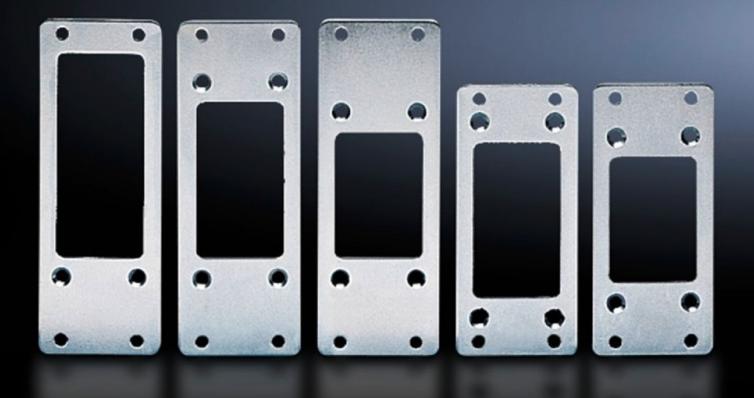

## SZ 2480.000 - Adaptor for connector cut-outs

For using connectors with varying numbers of poles.

## **Features**

| Model No.                     | SZ 2480.000                                                                                                    |
|-------------------------------|----------------------------------------------------------------------------------------------------------------|
| Design                        | For reduction from 24 to 10 poles                                                                              |
| Product description           | For using connectors with varying numbers of poles.                                                            |
| Material                      | Sheet steel                                                                                                    |
| Surface finish                | Zinc-plated                                                                                                    |
| Supply includes               | Seal and assembly parts                                                                                        |
| Packs of                      | 5 pc(s).                                                                                                       |
| Net weight                    | 0.445                                                                                                          |
| Gross weight                  | 0.496                                                                                                          |
| PCF per pack (cradle-to-gate) | 1.9 kg CO2 eq (Cat B)                                                                                          |
| Note on PCF category          | Category B: PCF value (cradle-to-gate) based on the product weight, approximately calculated and self-declared |
| Customs tariff number         | 73269098                                                                                                       |
| EAN                           | 4028177024694                                                                                                  |
| ETIM 9                        | EC002309                                                                                                       |
| ETIM 8                        | EC002309                                                                                                       |
| ECLASS 8.0                    | 27440201                                                                                                       |
|                               |                                                                                                                |