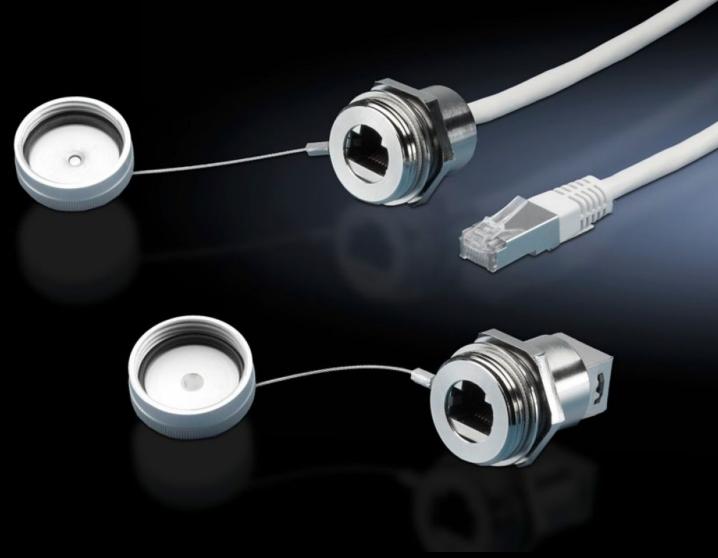

## SZ 2482.710 - Interface extension with wall connection

For extending the internal enclosure interfaces – e.g. from industrial PCs and switches – up to the outside of the enclosure.

#### **Features**

| Model No.                            | SZ 2482.710                                                                                                                                                                                                    |  |
|--------------------------------------|----------------------------------------------------------------------------------------------------------------------------------------------------------------------------------------------------------------|--|
| Design                               | RJ45 wall-mounted jack on internal connector                                                                                                                                                                   |  |
| Product description                  | For extending the internal enclosure interfaces – e.g. from industrices. PCs and switches – up to the outside of the enclosure. The wall connection only needs the same space as a switch.                     |  |
| Benefits                             | Rapid access for maintenance work The protection category of the enclosure is preserved The lock nut cuts automatically into the spray-finish, thereby creating a conductive connection Captive protective cap |  |
| Material                             | Enclosure: Brass<br>Cover: Aluminium<br>Seal: Polyamide                                                                                                                                                        |  |
| Surface finish                       | Enclosure: Nickel-plated<br>Cover: Natural anodised                                                                                                                                                            |  |
| Length                               | 1 m                                                                                                                                                                                                            |  |
| Dimensions                           | Length: 1 m                                                                                                                                                                                                    |  |
| For wall thickness (max.)            | 1 - 6 mm                                                                                                                                                                                                       |  |
| IP protection category to IEC 60 529 | IP67 with sealed protective cap                                                                                                                                                                                |  |
| Packs of                             | 1 pc(s).                                                                                                                                                                                                       |  |
| Net weight                           | 0.079                                                                                                                                                                                                          |  |
| Gross weight                         | 0.096                                                                                                                                                                                                          |  |
| Customs tariff number                | 85444290                                                                                                                                                                                                       |  |
| EAN                                  | 4028177550223                                                                                                                                                                                                  |  |