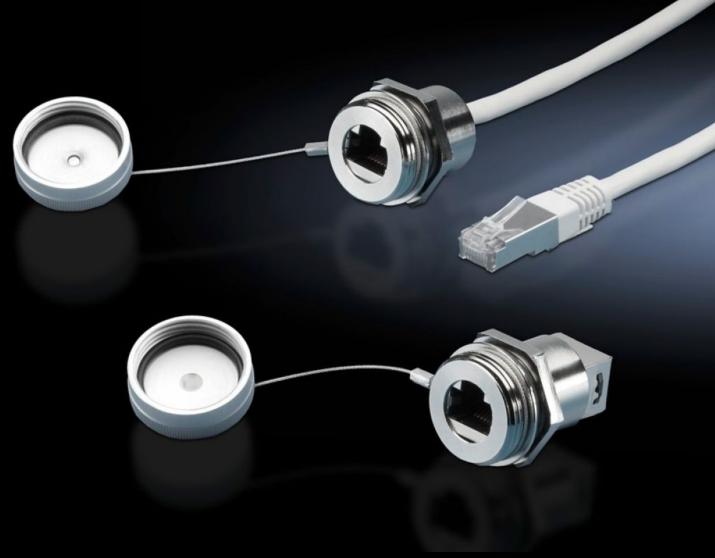

## SZ 2482.720 - Interface extension with wall connection

For extending the internal enclosure interfaces – e.g. from industrial PCs and switches – up to the outside of the enclosure.

#### **Features**

| Model No.                            | SZ 2482.720                                                                                                                                                                                                    |  |
|--------------------------------------|----------------------------------------------------------------------------------------------------------------------------------------------------------------------------------------------------------------|--|
| Design                               | RJ45 wall-mounted jack on internal connector                                                                                                                                                                   |  |
| Product description                  | For extending the internal enclosure interfaces – e.g. from industri<br>PCs and switches – up to the outside of the enclosure. The wall<br>connection only needs the same space as a switch.                   |  |
| Benefits                             | Rapid access for maintenance work The protection category of the enclosure is preserved The lock nut cuts automatically into the spray-finish, thereby creating a conductive connection Captive protective cap |  |
| Material                             | Enclosure: Brass<br>Cover: Aluminium<br>Seal: Polyamide                                                                                                                                                        |  |
| Surface finish                       | Enclosure: Nickel-plated<br>Cover: Natural anodised                                                                                                                                                            |  |
| Length                               | 2 m                                                                                                                                                                                                            |  |
| Dimensions                           | Length: 2 m                                                                                                                                                                                                    |  |
| For wall thickness (max.)            | 1 - 6 mm                                                                                                                                                                                                       |  |
| IP protection category to IEC 60 529 | IP67 with sealed protective cap                                                                                                                                                                                |  |
| Packs of                             | 1 pc(s).                                                                                                                                                                                                       |  |
| Net weight                           | 0.119                                                                                                                                                                                                          |  |
| Gross weight                         | 0.132                                                                                                                                                                                                          |  |
| Customs tariff number                | 85444290                                                                                                                                                                                                       |  |
| EAN                                  | 4028177550230                                                                                                                                                                                                  |  |