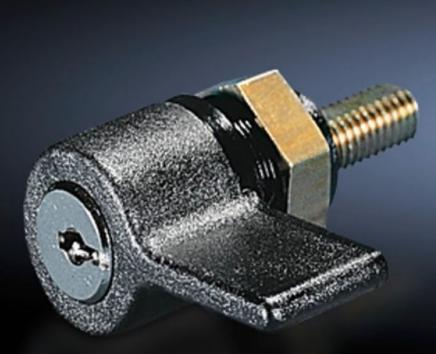

## SZ 2485.000 - Plastic handles

Alternative to the standard lock insert with or without lock cylinder insert.

## Features

| Model No.             | SZ 2485.000                                                                                                              |
|-----------------------|--------------------------------------------------------------------------------------------------------------------------|
| Design                | C                                                                                                                        |
| Colour                | RAL 9011                                                                                                                 |
| Supply includes       | with 2 keys                                                                                                              |
| Note on Model No.     | Not suitable for AE 1018.600                                                                                             |
| Lock                  | Lock insert: with cylinder insert, lock no. 3524 E                                                                       |
| To fit enclosure type | AE with stainless steel cam<br>Based on AE with stainless steel cam<br>One-piece console - stainless steel console cover |
| Packs of              | 1 pc(s).                                                                                                                 |
| Net weight            | 0.06                                                                                                                     |
| Gross weight          | 0.069                                                                                                                    |
| Customs tariff number | 39269097                                                                                                                 |
| EAN                   | 4028177024779                                                                                                            |
|                       |                                                                                                                          |