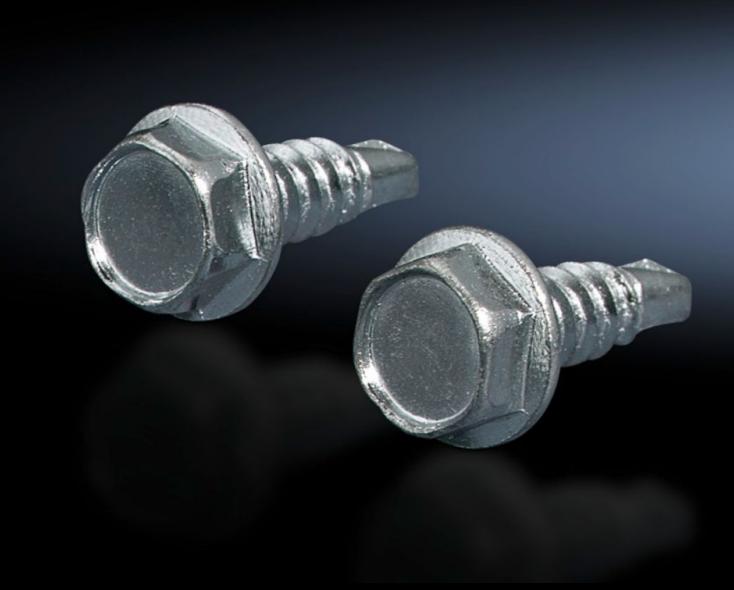

## SZ 2487.000 - Self-tapping screws

Mark, drill and tighten in a single operation using electric or pneumatic tools. For metal thickness: 0.8 - 3 mm.

## **Features**

| Model No.             | SZ 2487.000                                                                                               |
|-----------------------|-----------------------------------------------------------------------------------------------------------|
| Design                | Self-tapping screws                                                                                       |
| Product description   | Mark, drill and tighten in a single operation using electric or pneumatic tools. Width across flats: 8 mm |
| Applications          | For metal thickness: 0.8 - 3 mm                                                                           |
| Dimensions            | Thread: ST 4.8<br>Thread length: 9.5 mm                                                                   |
| Thread                | ST 4.8                                                                                                    |
| Packs of              | 300 pc(s).                                                                                                |
| Net weight            | 0.6                                                                                                       |
| Gross weight          | 0.82                                                                                                      |
| Customs tariff number | 73181900                                                                                                  |
| EAN                   | 4028177025042                                                                                             |
| ETIM 9                | EC000889                                                                                                  |
| ETIM 8                | EC002341                                                                                                  |
| ECLASS 8.0            | 23110118                                                                                                  |
|                       |                                                                                                           |