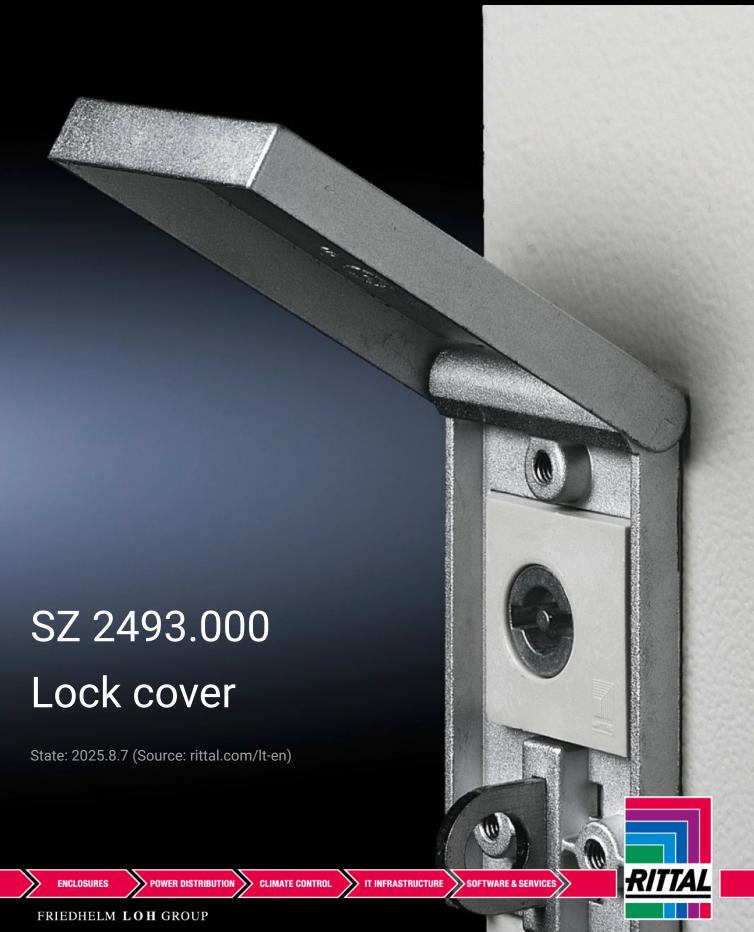

## SZ 2493.000 - Lock cover for padlocks or multiple locks

For retrospective mounting on all sheet steel compact enclosures, with cam lock.

## **Features**

| Model No.             | SZ 2493.000                                                                                   |
|-----------------------|-----------------------------------------------------------------------------------------------|
| Product description   | For retrospective mounting on all sheet steel compact enclosures, sheet steel, with cam lock. |
| Material              | Die-cast zinc                                                                                 |
| Surface finish        | Nickel-plated                                                                                 |
| To fit enclosure type | AX with cam                                                                                   |
|                       | KX E-Box                                                                                      |
|                       | AE with cam                                                                                   |
|                       | CX one-piece console                                                                          |
|                       | CX desk unit                                                                                  |
| Packs of              | 1 pc(s).                                                                                      |
| Net weight            | 0.17                                                                                          |
| Gross weight          | 0.215                                                                                         |
| Customs tariff number | 83016000                                                                                      |
| EAN                   | 4028177220317                                                                                 |
| ETIM 9                | EC002625                                                                                      |
| ETIM 8                | EC002625                                                                                      |
| ECLASS 8.0            | 27189234                                                                                      |
|                       |                                                                                               |