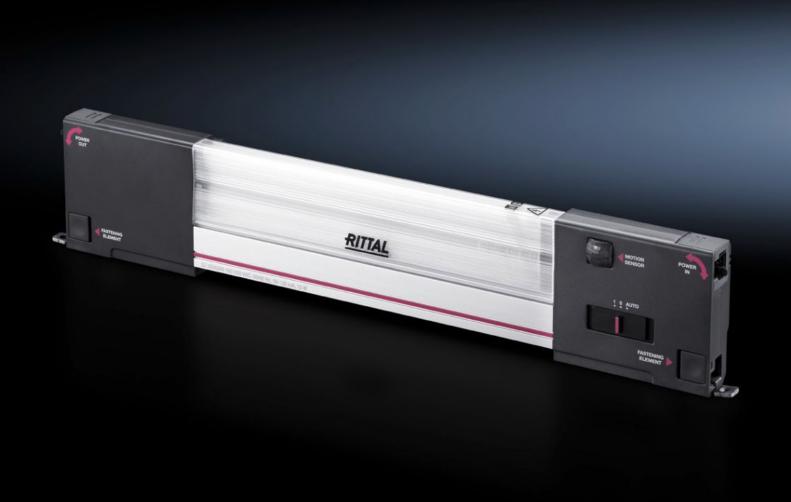

## SZ 2500.320 - LED system light

LED system light – the first light especially for enclosures! Highly innovative LED technology for even more light into the very last corner.

#### **Features**

| Model No.          | SZ 2500.320                                                                                                                                |
|--------------------|--------------------------------------------------------------------------------------------------------------------------------------------|
| Design             | With motion detector                                                                                                                       |
| Benefits           | Optimum illumination of the entire enclosure Optionally with clip, screw and magnetic attachment A configuration to suit every application |
| Design             | Motion sensor 90° rotating connector Adjustable light direction Adjustable light distribution                                              |
| Material           | Light body: Extruded aluminium<br>Light cover: Polycarbonate<br>Light ends: PC-ABS                                                         |
| Colour             | Enclosure: RAL 7016                                                                                                                        |
| Supply includes    | Assembly screws                                                                                                                            |
| Power consumption  | 13 W                                                                                                                                       |
| Connection options | Infeed, 2-pole<br>Through-wiring, 2-pole                                                                                                   |
| Motion detector    | Yes                                                                                                                                        |

## Features

| Protection class                        | III (SELV)                                                      |
|-----------------------------------------|-----------------------------------------------------------------|
| Light – installation type               | Screw-fastening Clip attachment Magnetic attachment (accessory) |
| Installation options                    | Directly onto the enclosure section with 25 mm pitch pattern    |
| Luminous flux                           | 1,200 lm                                                        |
| Light colour                            | 4000 K (neutral white)                                          |
| Note                                    | Connection accessories should be ordered separately             |
| Dimensions                              | Width: 437 mm<br>Height: 85 mm<br>Depth: 37 mm                  |
| Operating temperature range             | -20 °C55 °C                                                     |
| Rated operating voltage                 | 24 V - 56 V (DC)                                                |
| IP protection category to IEC 60<br>529 | IP 20                                                           |
| Packs of                                | 1 pc(s).                                                        |
| Net weight                              | 0.488                                                           |
| Gross weight                            | 0.65                                                            |
| Customs tariff number                   | 94054990                                                        |
| EAN                                     | 4028177918818                                                   |
| ETIM 9                                  | EC000321                                                        |
| ETIM 8                                  | EC000321                                                        |
| ECLASS 8.0                              | 27189241                                                        |
|                                         |                                                                 |