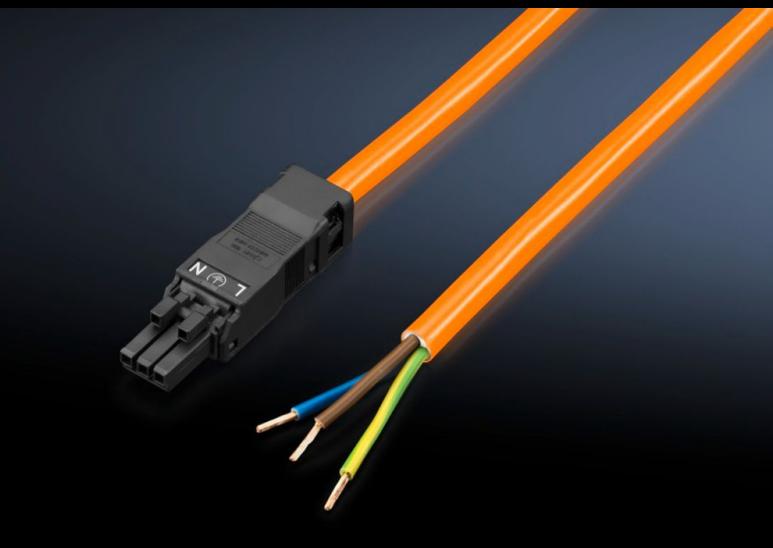

### SZ 2500.400 - Connection cable

For simple, time-saving connection of the LED system light.

#### **Features**

| Model No.               | SZ 2500.400                                                      |
|-------------------------|------------------------------------------------------------------|
| Design                  | Infeed, 3-pole (with socket, without connector)                  |
| Product description     | For time-saving and simple installation of the LED system light. |
| Colour                  | Orange                                                           |
| Cross-section           | 1.5 mm²                                                          |
| Length                  | 3,000 mm                                                         |
| Dimensions              | Length: 3,000 mm                                                 |
| Rated operating voltage | 100 V - 240 V, 1~, 50 Hz/60 Hz                                   |
| Packs of                | 5 pc(s).                                                         |
| Net weight              | 1.5                                                              |
| Gross weight            | 1.56                                                             |
| Customs tariff number   | 85444290                                                         |
| EAN                     | 4028177809093                                                    |
| E-Number Sweden         | E3465328                                                         |
| ETIM 9                  | EC001576                                                         |
| ETIM 8                  | EC001576                                                         |
| ECLASS 8.0              | 27060402                                                         |