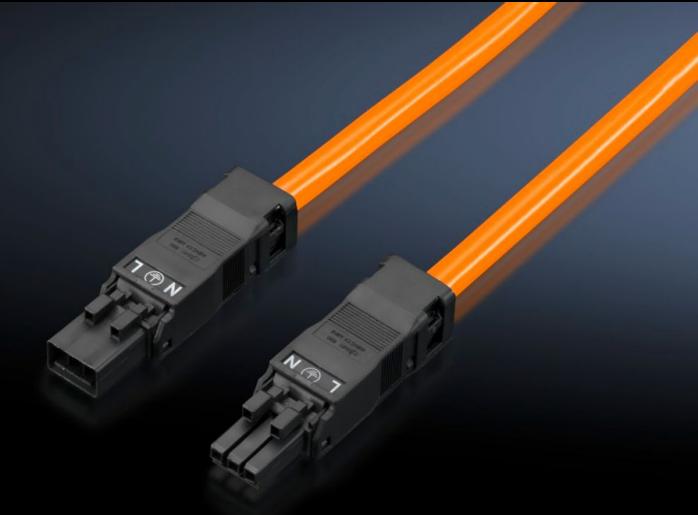

### SZ 2500.430 - Connection cable

For simple, time-saving connection of the LED system light.

#### Features

| Model No.               | SZ 2500.430                                                      |
|-------------------------|------------------------------------------------------------------|
| Design                  | Through-wiring, 3-pole (with socket and connector)               |
| Product description     | For time-saving and simple installation of the LED system light. |
| Colour                  | Orange                                                           |
| Cross-section           | 1.5 mm²                                                          |
| Length                  | 1,000 mm                                                         |
| Dimensions              | Length: 1,000 mm                                                 |
| Rated operating voltage | 100 V - 240 V, 1~, 50 Hz/60 Hz                                   |
| Packs of                | 5 pc(s).                                                         |
| Net weight              | 0.66                                                             |
| Gross weight            | 0.664                                                            |
| Customs tariff number   | 85444290                                                         |
| EAN                     | 4028177809123                                                    |
| ETIM 9                  | EC001576                                                         |
| ETIM 8                  | EC001576                                                         |
| ECLASS 8.0              | 27060402                                                         |