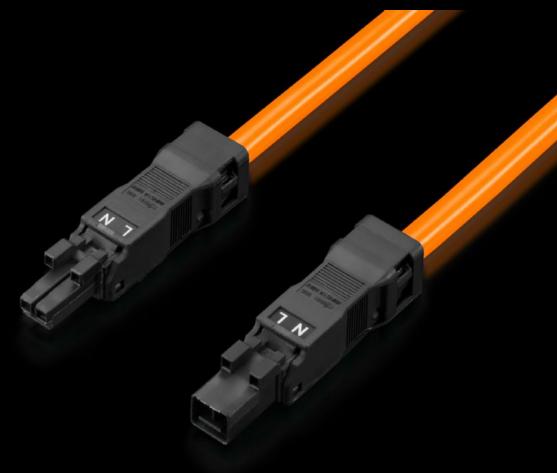

### SZ 2500.450 - Connection cable

For simple, time-saving connection of the LED system light.

#### **Features**

| Model No.               | SZ 2500.450                                                      |
|-------------------------|------------------------------------------------------------------|
| Design                  | Through-wiring, 2-pole (with socket and connector)               |
| Product description     | For time-saving and simple installation of the LED system light. |
| Colour                  | Orange                                                           |
| Cross-section           | 1.5 mm²                                                          |
| Length                  | 1,000 mm                                                         |
| Dimensions              | Length: 1,000 mm                                                 |
| Rated operating voltage | 100 V - 240 V, 1~, 50 Hz/60 Hz                                   |
| Packs of                | 5 pc(s).                                                         |
| Net weight              | 0.35                                                             |
| Gross weight            | 0.46                                                             |
| Customs tariff number   | 85444290                                                         |
| EAN                     | 4028177809147                                                    |
| E-Number Sweden         | E3465312                                                         |
| ETIM 9                  | EC001576                                                         |
| ETIM 8                  | EC001576                                                         |
| ECLASS 8.0              | 27060402                                                         |