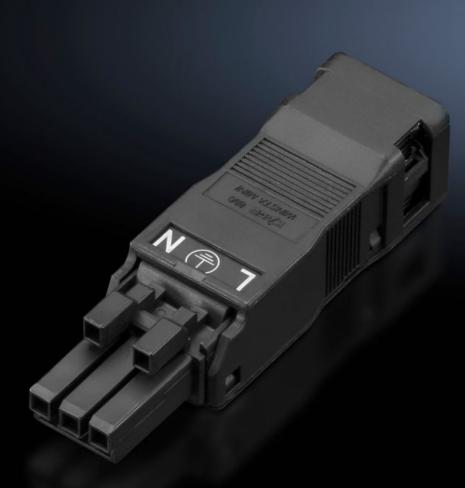

# SZ 2500.600 - Connection accessories for self-assembly for LED system light, connector/jack

Sockets and connectors for individual assembly of connection cables.