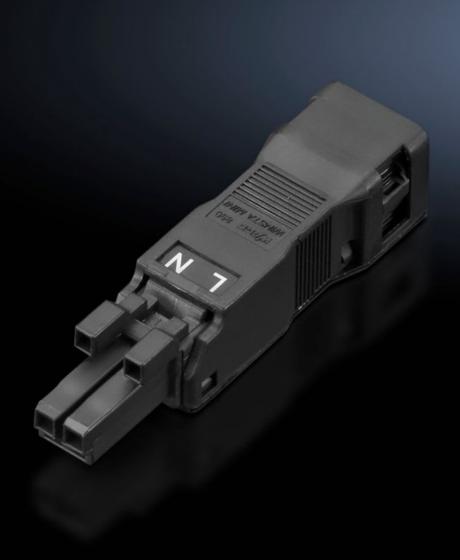

# SZ 2500.620 - Connection accessories for self-assembly for LED system light, connector/jack

Sockets and connectors for individual assembly of connection cables.

#### **Features**

| Model No.                                       | SZ 2500.620                                         |
|-------------------------------------------------|-----------------------------------------------------|
| Design                                          | Jack, 2-pole                                        |
| Cross-section, nominal                          | 1.5 mm²                                             |
| Dimensions                                      | Width: 15.6 mm<br>Height: 13.2 mm<br>Depth: 61.6 mm |
| Connection of round conductors, single-wire     | 0.25 - 1.5 mm²                                      |
| Connection of round conductors, single-wire AWG | AWG 16 - AWG 22                                     |
| Connection of round conductors, multi-wire      | 0.25 - 1 mm²                                        |
| Connection of round conductors, multi-wire      | AWG 18 - AWG 22                                     |
| Rated operating voltage                         | 100 V - 240 V                                       |
| Packs of                                        | 5 pc(s).                                            |
| Net weight                                      | 0.05                                                |
| Gross weight                                    | 0.067                                               |
| Customs tariff number                           | 85369095                                            |
| EAN                                             | 4028177918757                                       |
| ETIM 9                                          | EC002567                                            |
| ETIM 8                                          | EC000458                                            |
| ECLASS 8.0                                      | 27440314                                            |