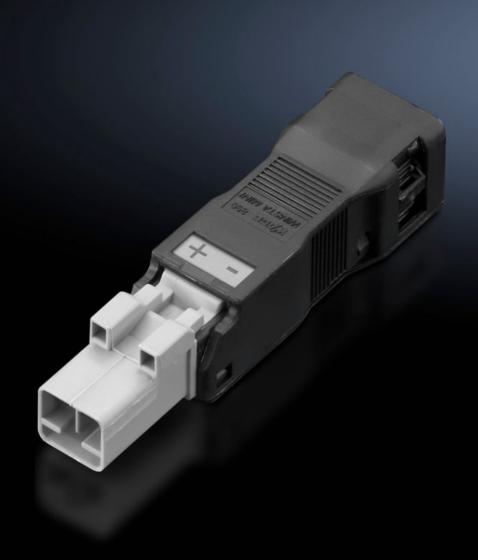

# SZ 2500.640 - Connection accessories for self-assembly for LED system light, connector/jack

Sockets and connectors for individual assembly of connection cables.

#### **Features**

| SZ 2500.640                                         |
|-----------------------------------------------------|
| Connector, 2-pole                                   |
| 1.5 mm²                                             |
| Width: 15.6 mm<br>Height: 13.2 mm<br>Depth: 61.6 mm |
| 0.25 - 1.5 mm²                                      |
| AWG 16 - AWG 22                                     |
| 0.25 - 1 mm²                                        |
| AWG 18 - AWG 22                                     |
| 5 pc(s).                                            |
| 0.045                                               |
| 0.064                                               |
| 85369095                                            |
| 4028177918771                                       |
| EC002567                                            |
| EC000458                                            |
| 27440314                                            |
|                                                     |