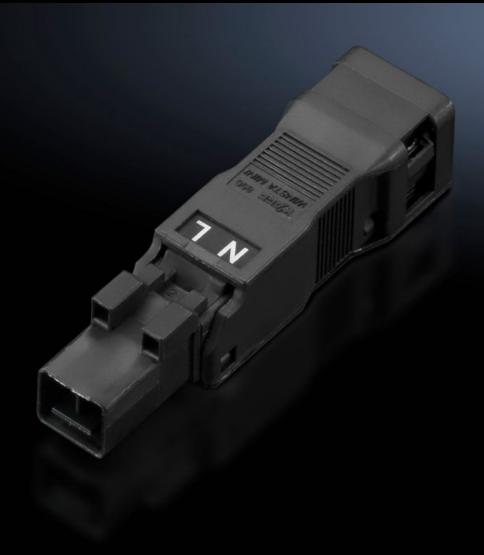

# SZ 2500.650 - Connection accessories for self-assembly for LED system light, connector/jack

Sockets and connectors for individual assembly of connection cables.

#### **Features**

| Model No.                                       | SZ 2500.650                                         |
|-------------------------------------------------|-----------------------------------------------------|
| Design                                          | Connector, 2-pole                                   |
| Cross-section, nominal                          | 1.5 mm²                                             |
| Dimensions                                      | Width: 15.6 mm<br>Height: 13.2 mm<br>Depth: 61.6 mm |
| Connection of round conductors, single-wire     | 0.25 - 1.5 mm²                                      |
| Connection of round conductors, single-wire AWG | AWG 16 - AWG 22                                     |
| Connection of round conductors, multi-wire      | 0.25 - 1 mm²                                        |
| Connection of round conductors, multi-wire      | AWG 18 - AWG 22                                     |
| Rated operating voltage                         | 100 V - 240 V                                       |
| Packs of                                        | 5 pc(s).                                            |
| Net weight                                      | 0.045                                               |
| Gross weight                                    | 0.07                                                |
| Customs tariff number                           | 85369095                                            |
| EAN                                             | 4028177918788                                       |
| ETIM 9                                          | EC002567                                            |
| ETIM 8                                          | EC000458                                            |
| ECLASS 8.0                                      | 27440314                                            |
|                                                 |                                                     |