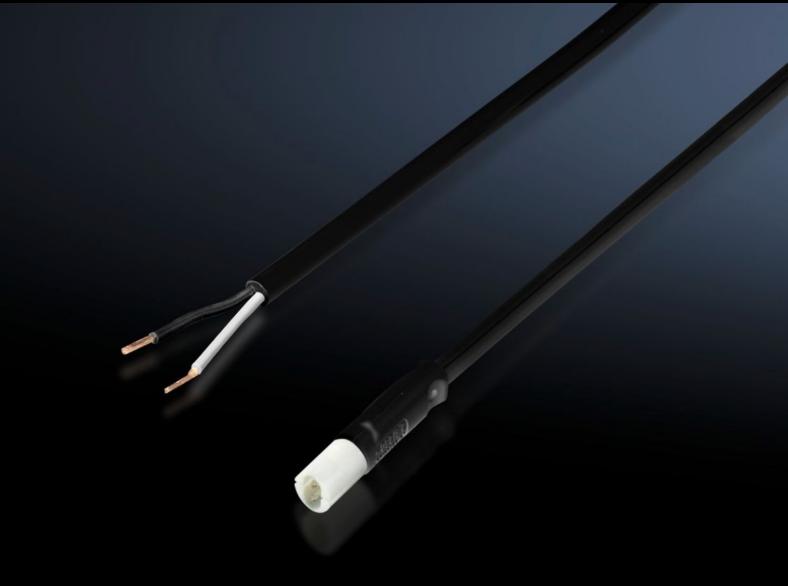

## SZ 2500.660 - Connection accessories for self-assembly for LED system light, cable for door-operated switch

Connection cable with pre-assembled connector for simple, fast connection of the LED system light. With open end for cutting the connection cable to the required individual length.