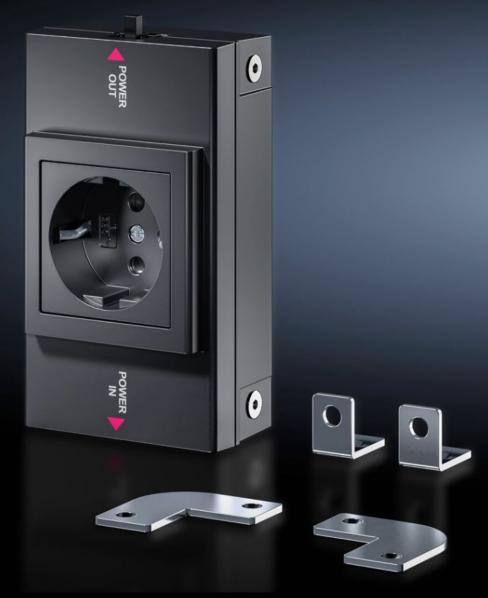

## SZ 2500.710 - Socket box for LED system light

In combination with the LED system light, the socket box creates a flexible modular system for international use.

#### **Features**

| Model No.           | SZ 2500.710                                                                                                                                                                                                                                                                                                                                                               |  |
|---------------------|---------------------------------------------------------------------------------------------------------------------------------------------------------------------------------------------------------------------------------------------------------------------------------------------------------------------------------------------------------------------------|--|
| Product description | In combination with the LED system light, the socket box creates flexible modular system for international use.                                                                                                                                                                                                                                                           |  |
| Benefits            | Identical connection accessories as for LED system light Cascadable with LED system light Supports flexible installation throughout the entire enclosure and on the tubular door frame Ergonomic positioning of the socket box on surfaces No additional wiring required, thanks to simple connection technology and integration of the LED system light into the circuit |  |
| Material            | Plastic                                                                                                                                                                                                                                                                                                                                                                   |  |
| Colour              | RAL 7016                                                                                                                                                                                                                                                                                                                                                                  |  |
| Supply includes     | Assembly parts                                                                                                                                                                                                                                                                                                                                                            |  |
| Connection options  | Infeed, 3-pole<br>Through-wiring, 3-pole                                                                                                                                                                                                                                                                                                                                  |  |
| Note                | Depending on the application, through-wiring or a 3-pole infeed may be required                                                                                                                                                                                                                                                                                           |  |