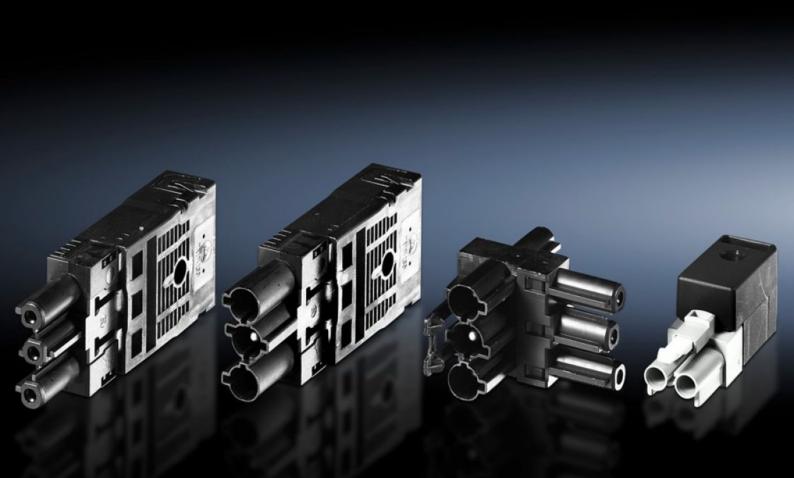

## SZ 2507.200 - Connection accessories for self-assembly for universal light, courtesy light and compact light

Sockets for power supply through-wiring, connectors for connection component through-wiring, T distributor with 2 sockets and 1 connector, connector for door-operated switch cable.