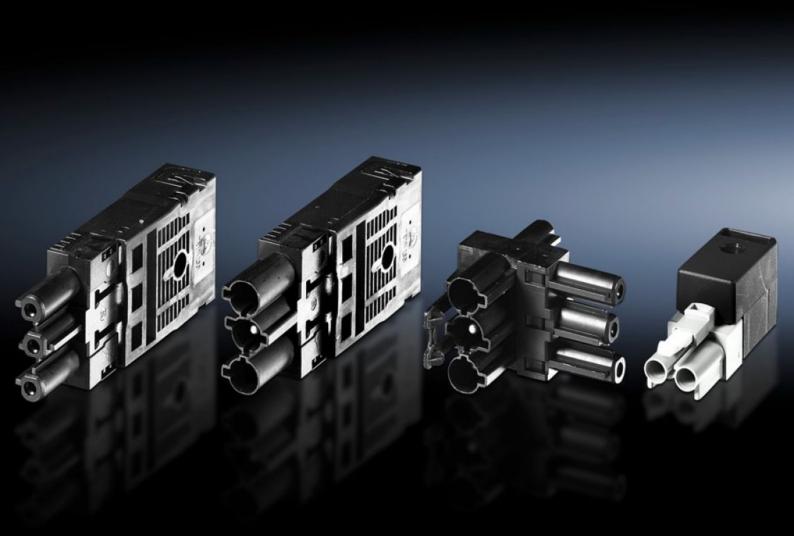

## SZ 2507.400 - Connection accessories for self-assembly for universal light, courtesy light and compact light

Sockets for power supply through-wiring, connectors for connection component through-wiring, T distributor with 2 sockets and 1 connector, connector for door-operated switch cable.

#### **Features**

| Model No.             | SZ 2507.400                              |
|-----------------------|------------------------------------------|
| Design                | Connector for door-operated switch cable |
| Packs of              | 5 pc(s).                                 |
| Net weight            | 0.055                                    |
| Gross weight          | 0.07                                     |
| Customs tariff number | 85369095                                 |
| EAN                   | 4028177194823                            |
| ETIM 9                | EC002625                                 |
| ETIM 8                | EC002625                                 |
| ECLASS 8.0            | 27189234                                 |
|                       |                                          |