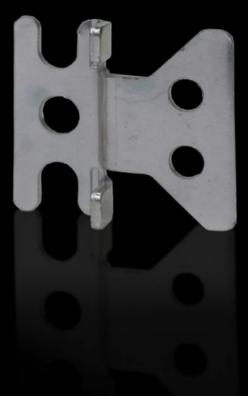

## SZ 2508.010 - Wall mounting bracket for KL, EB, BG, AE, EL wall-mounted enclosures, TP consoles and small fibreoptic distributors

Mounting bracket for stable mounting of small and wall-mounted enclosures.

## Features

| Model No.             | SZ 2508.010              |
|-----------------------|--------------------------|
| Material              | Sheet steel, zinc-plated |
| Supply includes       | Wall mounting bracket    |
|                       | Assembly parts           |
| Wall distance         | 10 mm                    |
| To fit                | Enclosure type: KL       |
|                       | EB                       |
|                       | BG                       |
|                       | AE                       |
|                       | EL                       |
| Packs of              | 4 pc(s).                 |
| Net weight            | 0.272                    |
| Gross weight          | 0.307                    |
| Customs tariff number | 73269098                 |
| EAN                   | 4028177436459            |
| E-Number Sweden       | E3404519                 |
| ETIM 9                | EC002625                 |
| ETIM 8                | EC002625                 |
| ECLASS 8.0            | 27189234                 |
|                       |                          |