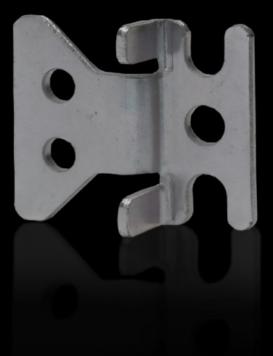

## SZ 2508.010 - Wall mounting bracket for KL, EB, BG, AE, EL wall-mounted enclosures, TP consoles and small fibreoptic distributors

Mounting bracket for stable mounting of small and wall-mounted enclosures.

## Features

| Model No.             | SZ 2508.010              |
|-----------------------|--------------------------|
| Material              | Sheet steel, zinc-plated |
| Supply includes       | Wall mounting bracket    |
|                       | Assembly parts           |
| Wall distance         | 10 mm                    |
| To fit                | Enclosure type: KL       |
|                       | EB                       |
|                       | BG                       |
|                       | AE                       |
|                       | EL                       |
| Packs of              | 4 pc(s).                 |
| Net weight            | 0.272                    |
| Gross weight          | 0.307                    |
| Customs tariff number | 73269098                 |
| EAN                   | 4028177436459            |
| E-Number Sweden       | E3404519                 |
| ETIM 9                | EC002625                 |
| ETIM 8                | EC002625                 |
| ECLASS 8.0            | 27189234                 |
|                       |                          |