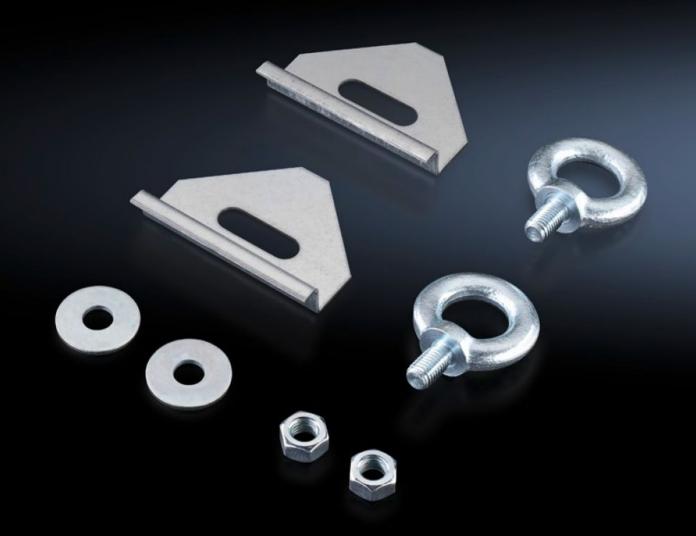

## SZ 2509.000 - Eyebolts for AE

For crane transportation of housings, with reinforcement plate to be inserted underneath.

## **Features**

| Model No.             | SZ 2509.000                                                                                 |
|-----------------------|---------------------------------------------------------------------------------------------|
| Product description   | For crane transportation of enclosures, with reinforcement plate to be inserted underneath. |
| Supply includes       | Eyebolts<br>Reinforcement plate                                                             |
| Dimensions            | Thread: M12                                                                                 |
| Packs of              | 4 pc(s).                                                                                    |
| Net weight            | 1.12                                                                                        |
| Gross weight          | 1.16                                                                                        |
| Customs tariff number | 83024900                                                                                    |
| EAN                   | 4028177025806                                                                               |
| ECLASS 8.0            | 27189262                                                                                    |