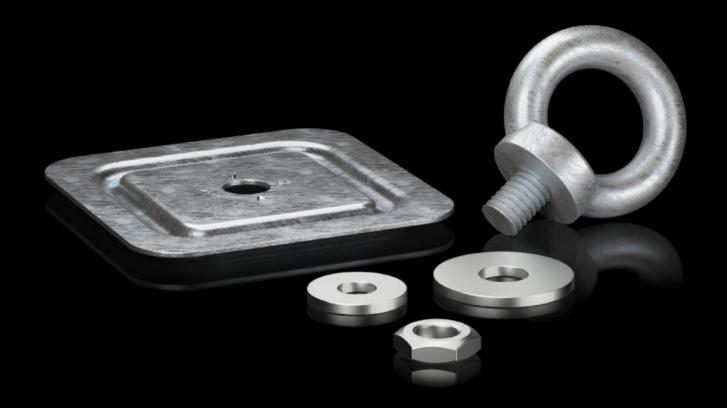

## AX 2509.010 - Eyebolts for AX, AE

For crane transportation of enclosures, with reinforcement plate to be inserted underneath.

#### **Features**

| Model No.                     | AX 2509.010                                                                                                    |
|-------------------------------|----------------------------------------------------------------------------------------------------------------|
| Product description           | For crane transportation of enclosures, with reinforcement plate to be inserted underneath.                    |
| Supply includes               | Eyebolts<br>Reinforcement plate                                                                                |
| Dimensions                    | Thread: M12                                                                                                    |
| Type rating to UL 50E         | Type 1<br>Type 12                                                                                              |
| To fit                        | Enclosure type: AX<br>AE                                                                                       |
| Packs of                      | 2 pc(s).                                                                                                       |
| Net weight                    | 0.62                                                                                                           |
| Gross weight                  | 0.66                                                                                                           |
| PCF per pack (cradle-to-gate) | 2.5 kg CO2 eq (Cat B)                                                                                          |
| Note on PCF category          | Category B: PCF value (cradle-to-gate) based on the product weight, approximately calculated and self-declared |
| Customs tariff number         | 73182900                                                                                                       |
| EAN                           | 4028177938298                                                                                                  |
| ETIM 9                        | EC002621                                                                                                       |
| ETIM 8                        | EC002621                                                                                                       |
|                               |                                                                                                                |