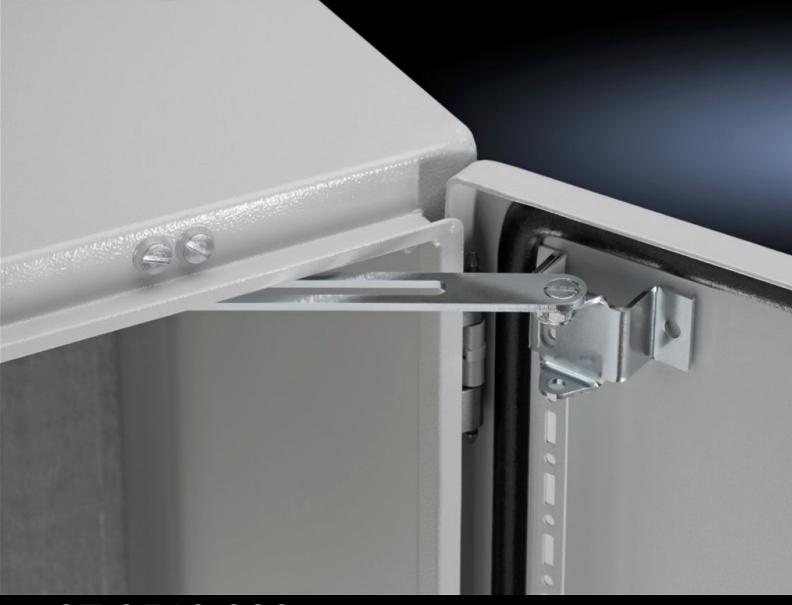

## SZ 2519.000 - Door stay

To secure the door against accidental banging.

## **Features**

| Model No.             | SZ 2519.000                                                                             |
|-----------------------|-----------------------------------------------------------------------------------------|
| Product description   | To secure the door in the open position. May be fitted without machining the enclosure. |
| Supply includes       | Assembly parts                                                                          |
| Mounting position     | Тор                                                                                     |
| Note on Model No.     | With AE stainless steel, the perforated mounting strip is additionally required         |
| Note on Model No.     | not suitable for AE 1032.500 and AE 1035.500                                            |
| To fit enclosure type | AE<br>AE stainless steel                                                                |
| Packs of              | 5 pc(s).                                                                                |
| Net weight            | 0.55                                                                                    |
| Gross weight          | 0.557                                                                                   |
| Customs tariff number | 83024900                                                                                |
| EAN                   | 4028177026018                                                                           |
| E-Number Sweden       | E3404493                                                                                |
| ETIM 9                | EC002626                                                                                |
| ETIM 8                | EC002626                                                                                |
| ECLASS 8.0            | 27189266                                                                                |
|                       |                                                                                         |